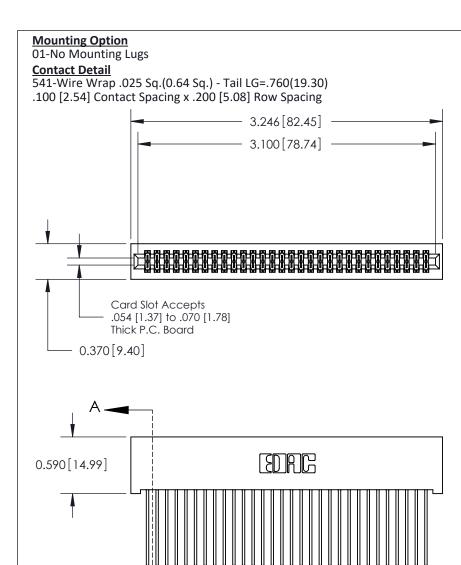

## **See Accompanying Pages for:**

- Contact Bend Details
- Mounting Options

THIS IS A C.A.D. GENERATED DRAWING DO NOT MAKE MANUAL REVISIONS TO MASTER

ORIGINAL (1)

| 842/892 Series High Temp Card Edge Connector<br>Contact Bend Detail |                                                                                                 | ACAD REFERENCE NO. 842 ENG MASTER |             |                  |        |
|---------------------------------------------------------------------|-------------------------------------------------------------------------------------------------|-----------------------------------|-------------|------------------|--------|
|                                                                     |                                                                                                 | DRAWN:                            | J.LEE       | DATE: OCT. 06/09 |        |
|                                                                     |                                                                                                 | CHECKED:                          |             | DATE:            |        |
| EDAC INC                                                            | THESE DRAWINGS AND SPECIFICATIONS ARE THE PROPERTY OF EDAC INCAND                               | SCALE:                            | NTS         | SHEET :          | 2 OF 3 |
| TORONTO, ONTARIO                                                    | SHALL NOT BE REPRODUCED,OR COPIED OR USED AS THE BASIS FOR THE MANUFACTURE OR SALE OF APPARATUS | DRAWING                           | NUMBER      |                  | ISSUE  |
| YOUR CONNECTION TO QUALITY & SERVICE                                |                                                                                                 | 8                                 | 42 Assembly |                  | 1      |

THIS IS A C.A.D. GENERATED DRAWING DO NOT MAKE MANUAL REVISIONS TO MASTER

ISSUE NUMBER

ORIGINAL

1

| 842/892 Series High Temp Card Edge Co<br>Mounting Options  | DRAWN: J.LEE DATE: OCT. 06/09  CHECKED: DATE: |
|------------------------------------------------------------|-----------------------------------------------|
| EDAC INC THESE DRAWINGS AND S ARE THE PROPERTY OF          |                                               |
|                                                            | DUCED,OR COPIED DRAWING NUMBER ISSUE          |
| YOUR CONNECTION TO QUALITY & SERVICE WITHOUT WRITTEN PERMI |                                               |