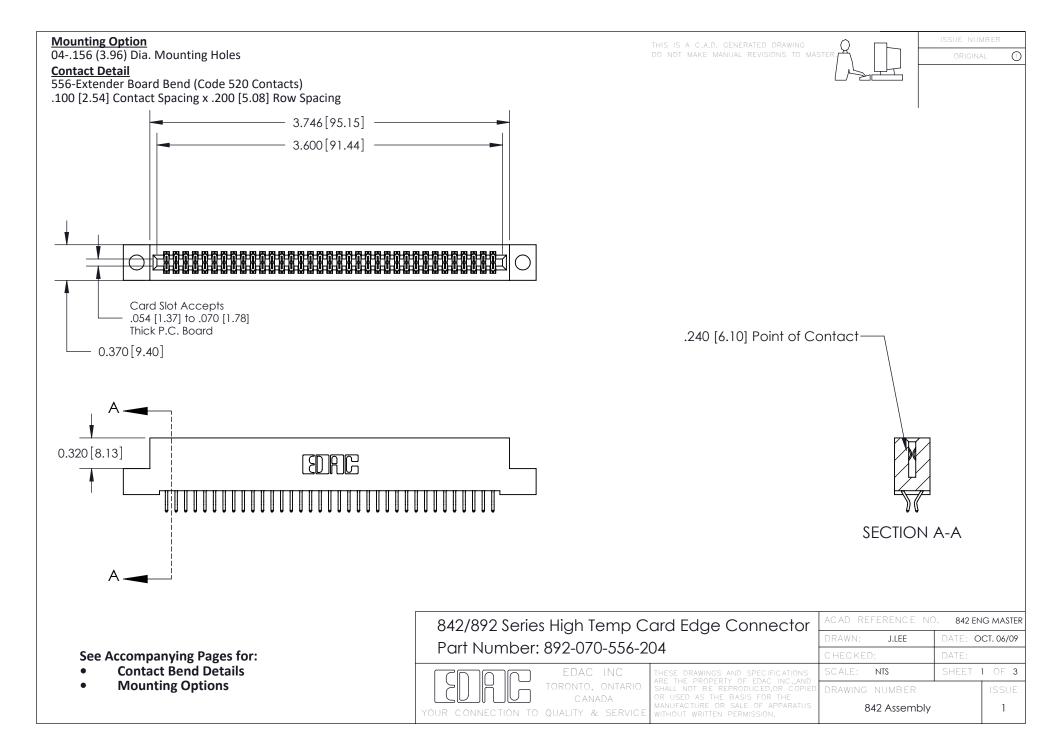

THIS IS A C.A.D. GENERATED DRAWING DO NOT MAKE MANUAL REVISIONS TO MASTER

ORIGINAL (1)



| 842/892 Series High Temp Card Edge Connector<br>Contact Bend Detail |                                                                                                 | ACAD REFERENCE NO. 842 ENG MASTER |             |                  |        |
|---------------------------------------------------------------------|-------------------------------------------------------------------------------------------------|-----------------------------------|-------------|------------------|--------|
|                                                                     |                                                                                                 | DRAWN:                            | J.LEE