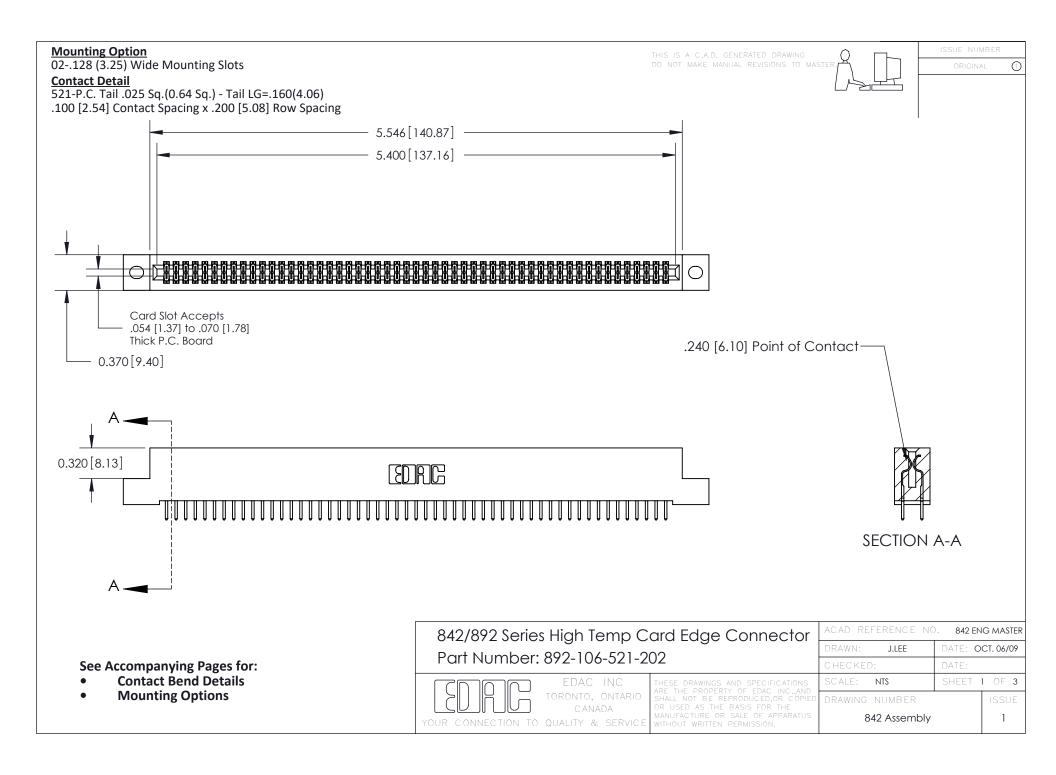

THIS IS A C.A.D. GENERATED DRAWING DO NOT MAKE MANUAL REVISIONS TO MASTER

ORIGINAL (1)



| 842/892 Series High Temp Card Edge Connector<br>Contact Bend Detail |                                                                                                  | ACAD REFERENCE NO. 842 ENG MASTER |             |                  |        |
|---------------------------------------------------------------------|--------------------------------------------------------------------------------------------------|-----------------------------------|-------------|------------------|--------|
|                                                                     |                                                                                                  | DRAWN:                            | J.