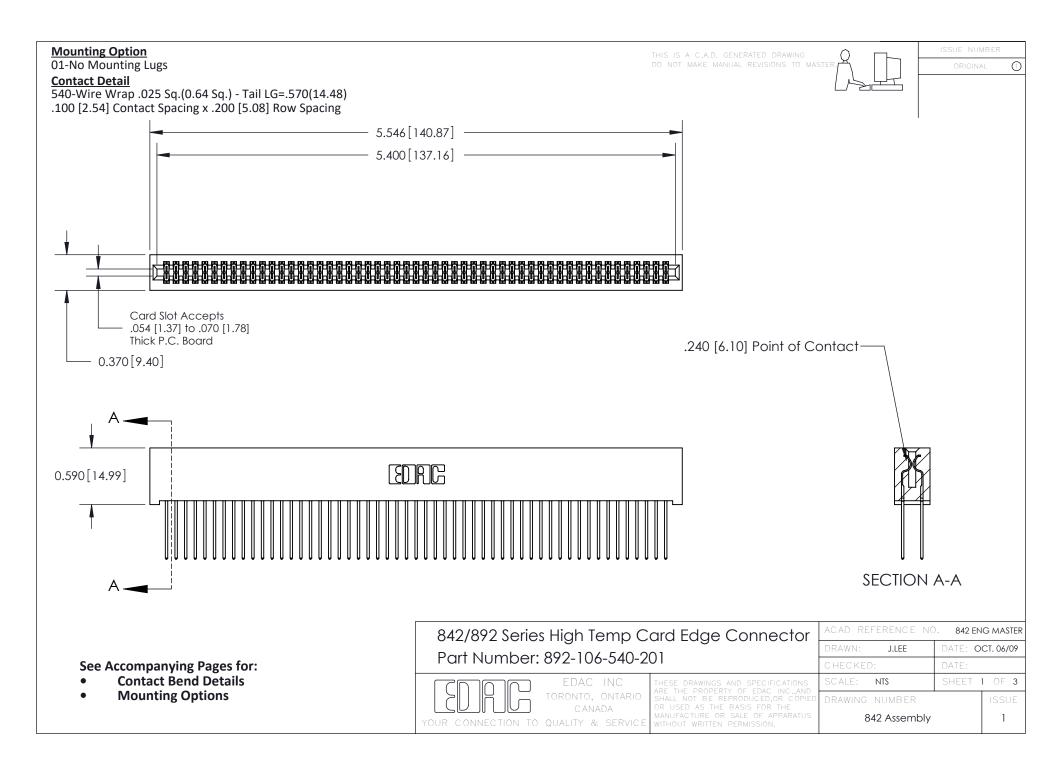

THIS IS A C.A.D. GENERATED DRAWING DO NOT MAKE MANUAL REVISIONS TO MASTER

ORIGINAL (1)



| 842/892 Series High Temp Card Edge Connector<br>Contact Bend Detail |                                                                                                 | ACAD REFERENCE NO. 842 ENG MASTER |             |                  |        |
|---------------------------------------------------------------------|-------------------------------------------------------------------------------------------------|-----------------------------------|-------------|------------------|--------|
|                                                                     |                                                                                                 | DRAWN:                            | J.LEE