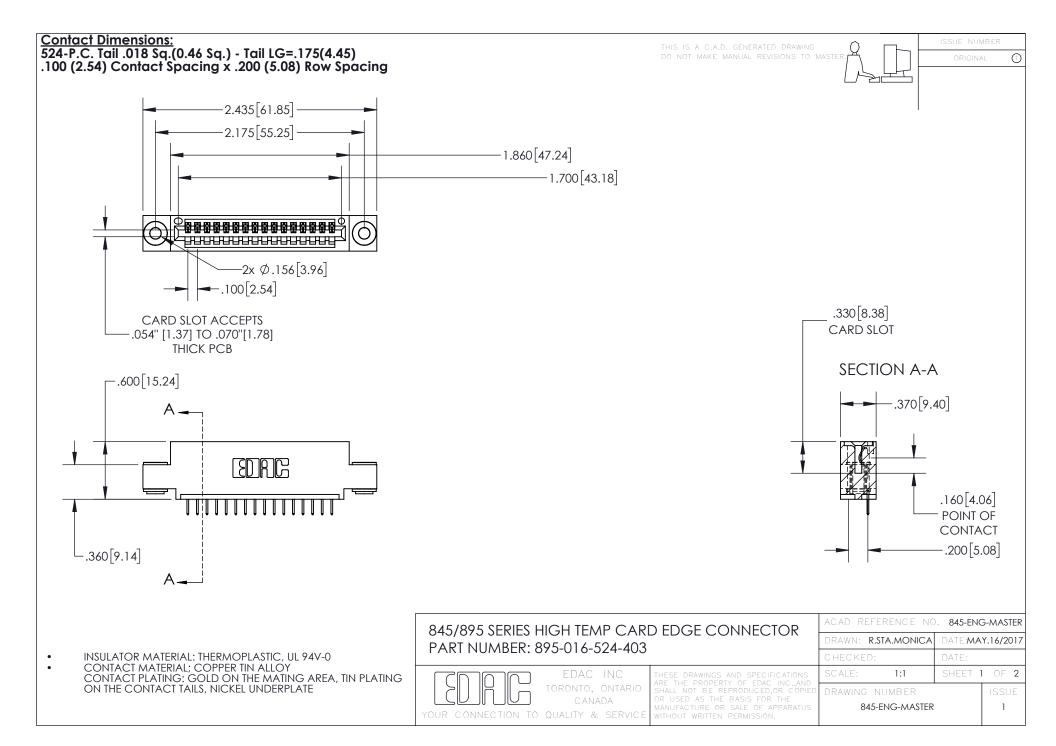

INSULATOR MATERIAL: THERMOPLASTIC POLYESTER, UL 94V-0 DAP MATERIAL AVAILABLE UPON REQUEST

**Contact Code 558** 

CONTACT MATERIAL; COPPER ALLOY CONTACT PLATING: GOLD ON THE MATING AREA, TIN PLATING ON THE CONTACT TAILS, NICKEL UNDERPLATE

## 845/895 SERIES HIGH TEMP CARD EDGE CONNECTOR CONTACT CODE 555,556,558,559,560 DIMENSIONS

YOUR CONNECTION TO QUALITY & SERVICE

Contact Code 559

|   | ACAD REFERENCE NO. 845-ENG-MASTER |                  |  |
|---|-----------------------------------|------------------|--|
|   | DRAWN: R.STA.MONICA               | DATE:MAY.16/2017 |  |
|   | CHECKED:                          | DATE:            |  |
|   | SCALE: 1:1                        | SHEET 2 OF 2     |  |
| D | DRAWING NUMBER                    | ISSUE            |  |

Contact Code 560

845-ENG-MASTER