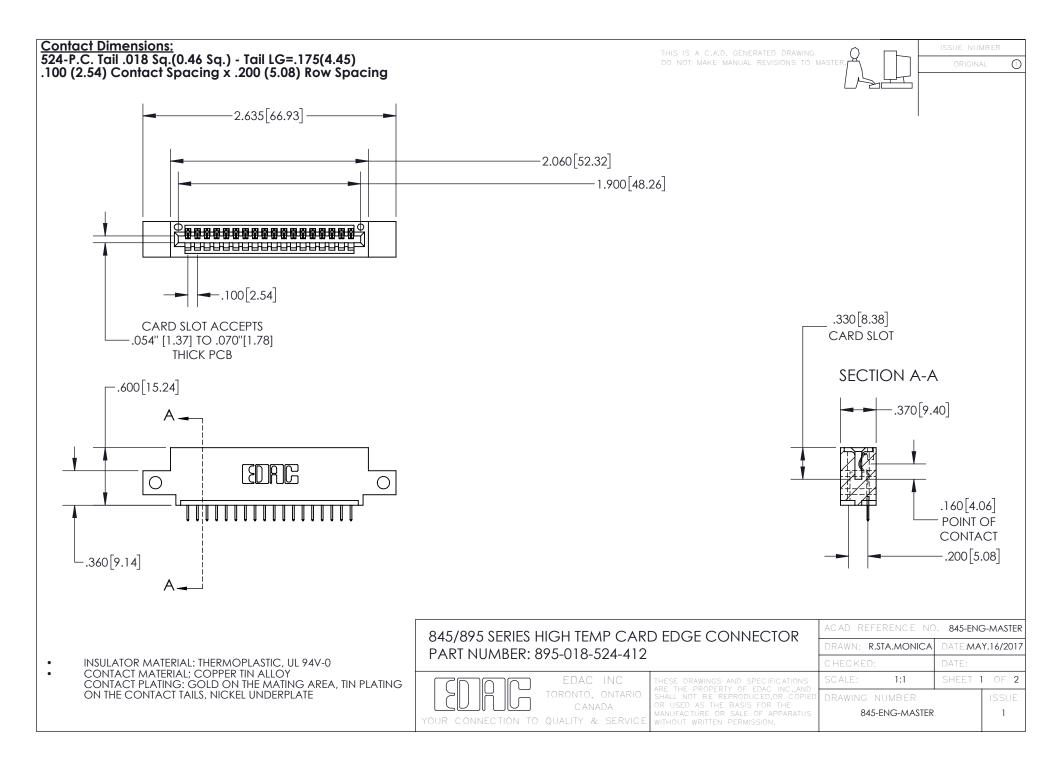

INSULATOR MATERIAL: THERMOPLASTIC POLYESTER, UL 94V-0 DAP MATERIAL AVAILABLE UPON REQUEST

**Contact Code 558** 

CONTACT MATERIAL; COPPER ALLOY CONTACT PLATING: GOLD ON THE MATING AREA, TIN PLATING ON THE CONTACT TAILS, NICKEL UNDERPLATE

## 845/895 SERIES HIGH TEMP CARD EDGE CONNECTOR CONTACT CODE 555,556,558,559,560 DIMENSIONS

YOUR CONNECTION TO QUALITY & SERVICE

Contact Code 559

|   | ACAD REFERENCE NO. 845-ENG-MASTER |                  |  |
|---|-----------------------------------|------------------|--|
|   | DRAWN: R.STA.MONICA               | DATE:MAY.16/2017 |  |
|   | CHECKED:                          | DATE:            |  |
|   | SCALE: 1:1                        | SHEET 2 OF 2     |  |
| D | DRAWING NUMBER                    | ISSUE            |  |

Contact Code 560

845-ENG-MASTER