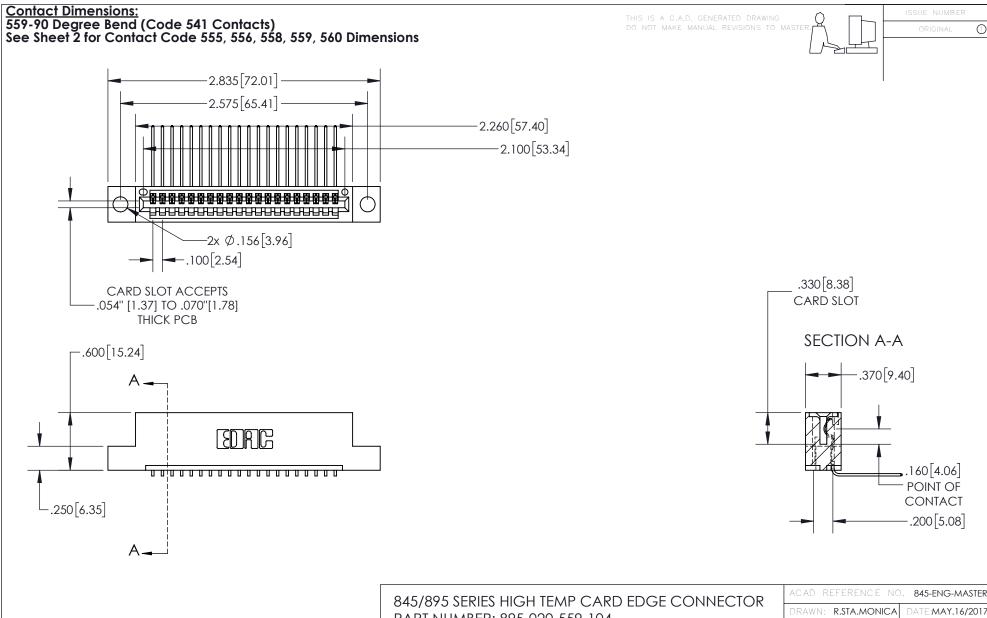

INSULATOR MATERIAL: THERMOPLASTIC, UL 94V-0

CONTACT MATERIAL; COPPER TIN ALLOY
CONTACT PLATING: GOLD ON THE MATING AREA, TIN PLATING
ON THE CONTACT TAILS, NICKEL UNDERPLATE

| 845/895 SERIES HIGH TEMP CARD EDGE CONNECTO | ıR |
|---------------------------------------------|----|
| PART NUMBER: 895-020-559-104                |    |