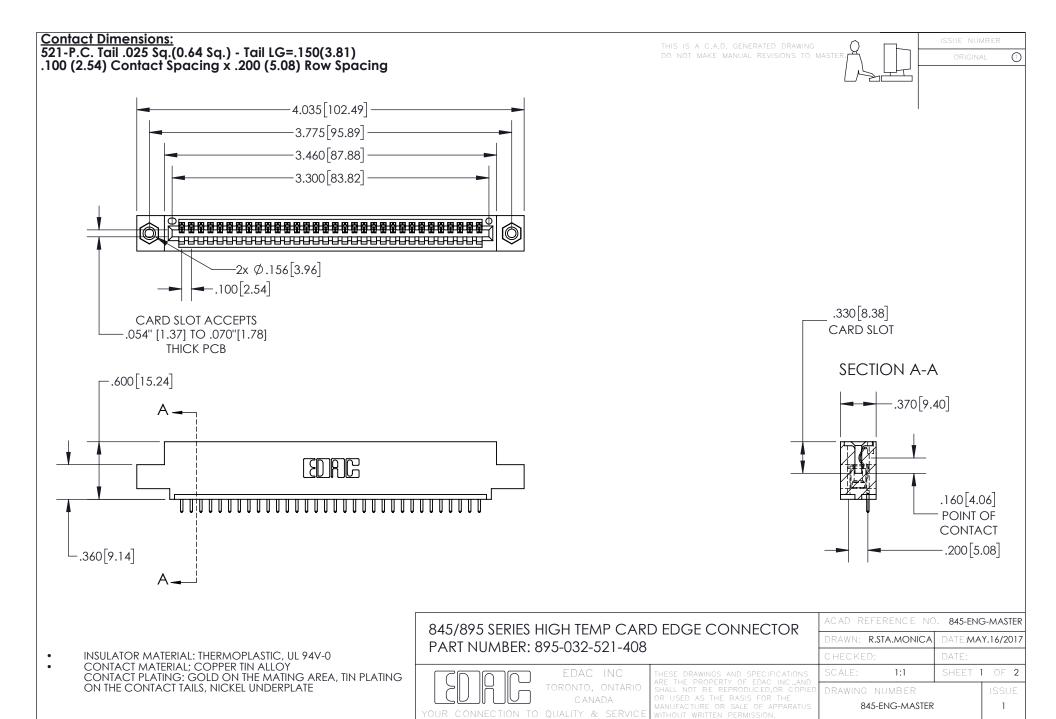

INSULATOR MATERIAL: THERMOPLASTIC POLYESTER, UL 94V-0 DAP MATERIAL AVAILABLE UPON REQUEST

**Contact Code 558** 

CONTACT MATERIAL; COPPER ALLOY CONTACT PLATING: GOLD ON THE MATING AREA, TIN PLATING ON THE CONTACT TAILS, NICKEL UNDERPLATE

## 845/895 SERIES HIGH TEMP CARD EDGE CONNECTOR CONTACT CODE 555,556,558,559,560 DIMENSIONS

YOUR CONNECTION TO QUALITY & SERVICE

Contact Code 559

|   | ACAD REFERENCE NO. 845-ENG-MASTER |                  |  |
|---|-----------------------------------|------------------|--|
|   | DRAWN: R.STA.MONICA               | DATE:MAY.16/2017 |  |
|   | CHECKED:                          | DATE:            |  |
|   | SCALE: 1:1                        | SHEET 2 OF 2     |  |
| D | DRAWING NUMBER                    | ISSUE            |  |

Contact Code 560