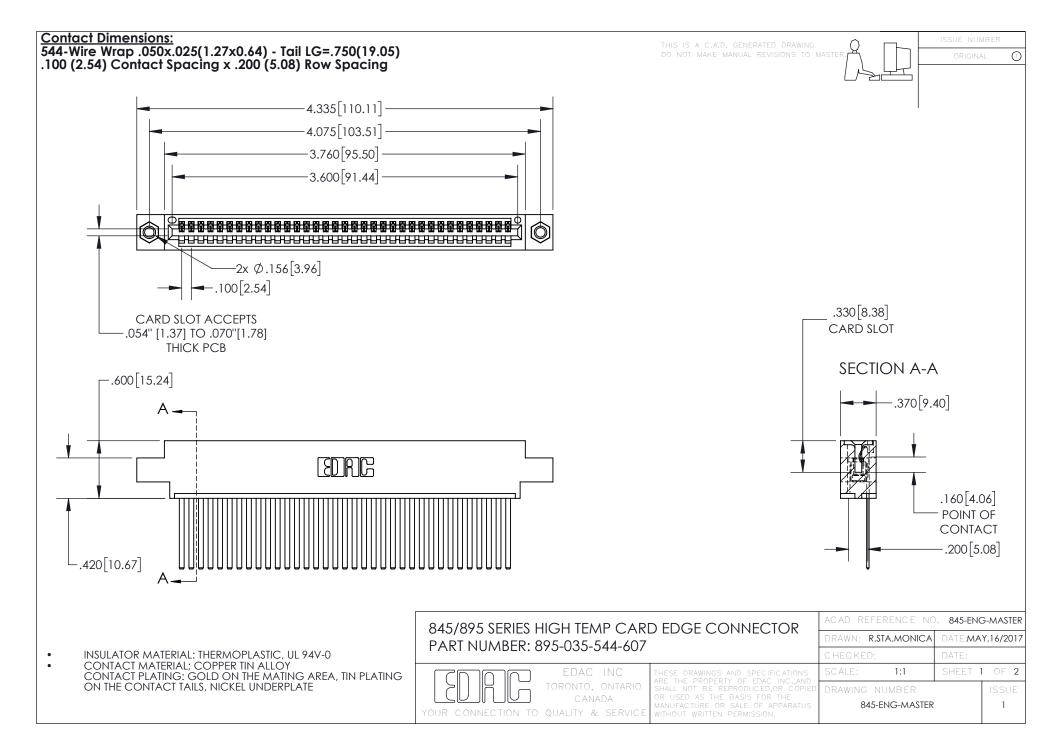

## 845/895 SERIES HIGH TEMP CARD EDGE CONNECTOR CONTACT CODE 555,556,558,559,560 DIMENSIONS

YOUR CONNECTION TO QUALITY & SERVICE

Contact Code 559

|   | ACAD REFERENCE NO. 845-ENG-MASTER |                  |  |
|---|-----------------------------------|------------------|--|
|   | DRAWN: R.STA.MONICA               | DATE:MAY.16/2017 |  |
|   | CHECKED:                          | DATE:            |  |
|   | SCALE: 1:1                        | SHEET 2 OF 2     |  |
| D | DRAWING NUMBER                    | ISSUE            |  |