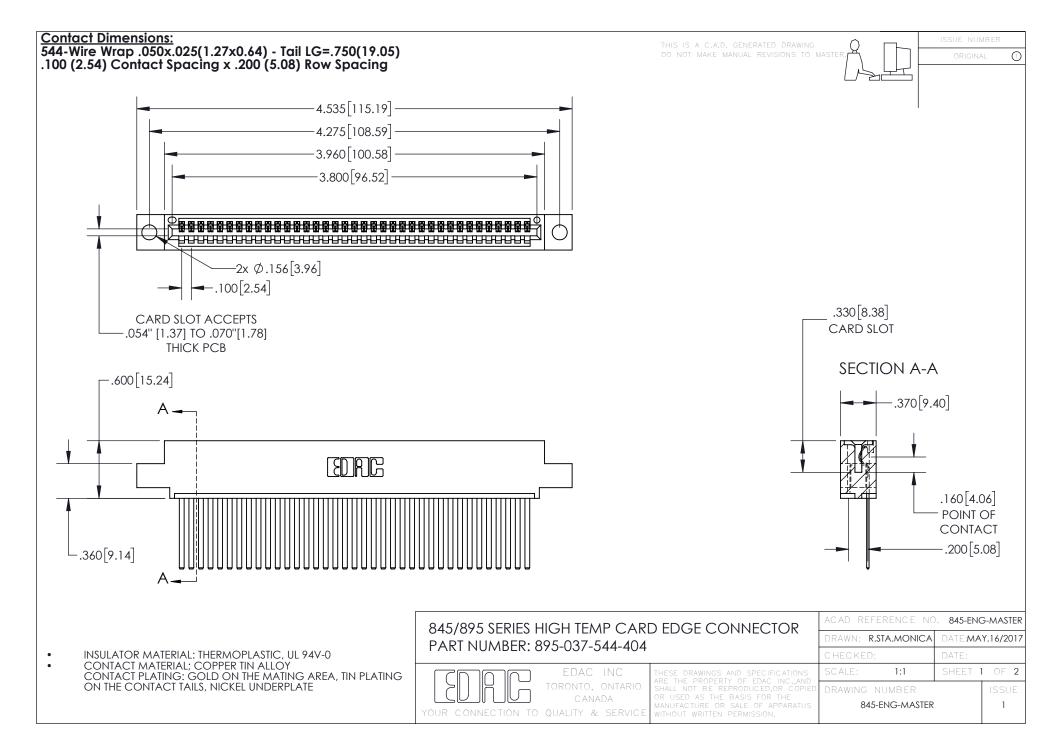

INSULATOR MATERIAL: THERMOPLASTIC POLYESTER, UL 94V-0 DAP MATERIAL AVAILABLE UPON REQUEST

**Contact Code 558** 

CONTACT MATERIAL; COPPER ALLOY CONTACT PLATING: GOLD ON THE MATING AREA, TIN PLATING ON THE CONTACT TAILS, NICKEL UNDERPLATE

## 845/895 SERIES HIGH TEMP CARD EDGE CONNECTOR CONTACT CODE 555,556,558,559,560 DIMENSIONS

YOUR CONNECTION TO QUALITY & SERVICE

Contact Code 559

|   | ACAD REFERENCE NO. 845-ENG-MASTER |                  |  |
|---|-----------------------------------|------------------|--|
|   | DRAWN: R.STA.MONICA               | DATE:MAY.16/2017 |  |
|   | CHECKED:                          | DATE:            |  |
|   | SCALE: 1:1                        | SHEET 2 OF 2     |  |
| D | DRAWING NUMBER                    | ISSUE            |  |

Contact Code 560