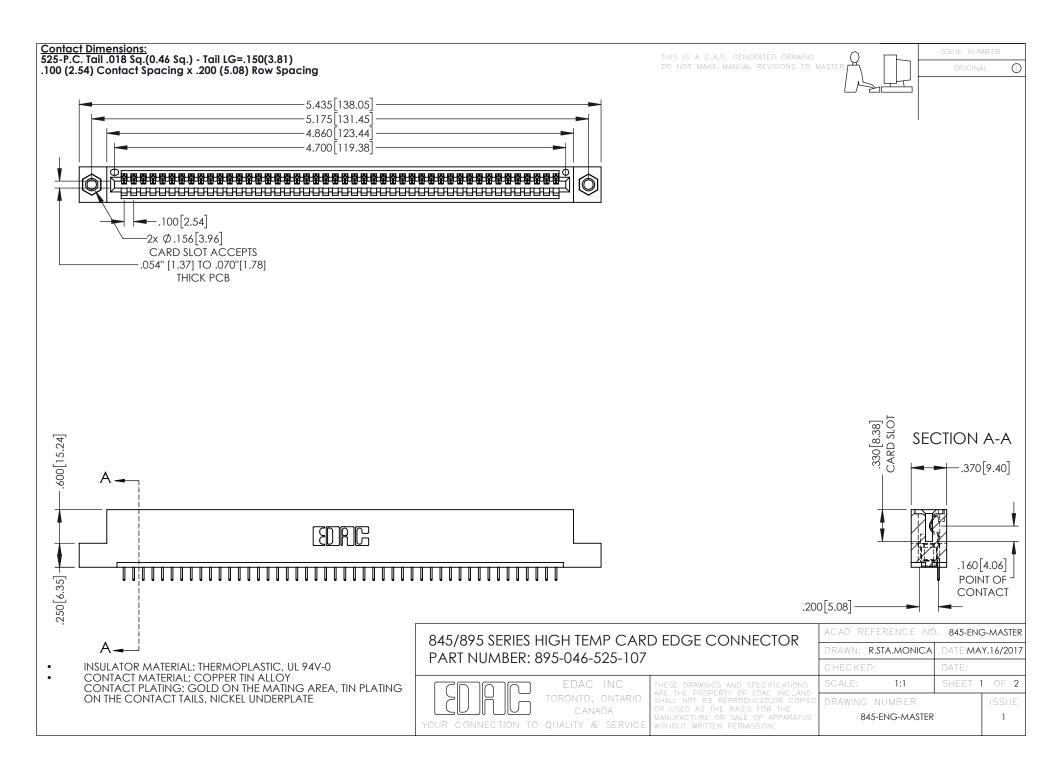

- INSULATOR MATERIAL: THERMOPLASTIC POLYESTER, UL 94V-0 DAP MATERIAL AVAILABLE UPON REQUEST
- CONTACT MATERIAL; COPPER ALLOY

**Contact Code 558** 

CONTACT PLATING: GOLD ON THE MATING AREA, TIN PLATING ON THE CONTACT TAILS, NICKEL UNDERPLATE

## 845/895 SERIES HIGH TEMP CARD EDGE CONNECTOR CONTACT CODE 555,556,558,559,560 DIMENSIONS

YOUR CONNECTION TO QUALITY & SERVICE

Contact Code 559

|   | ACAD REFERENCE NO   | . 845-ENG-MASTER |
|---|---------------------|------------------|
|   | DRAWN: R.STA.MONICA | DATE:MAY.16/2017 |
|   | CHECKED:            | DATE:            |
|   | SCALE: 1:1          | SHEET 2 OF 2     |
| D | DRAWING NUMBER      | ISSUE            |

Contact Code 560

845-ENG-MASTER