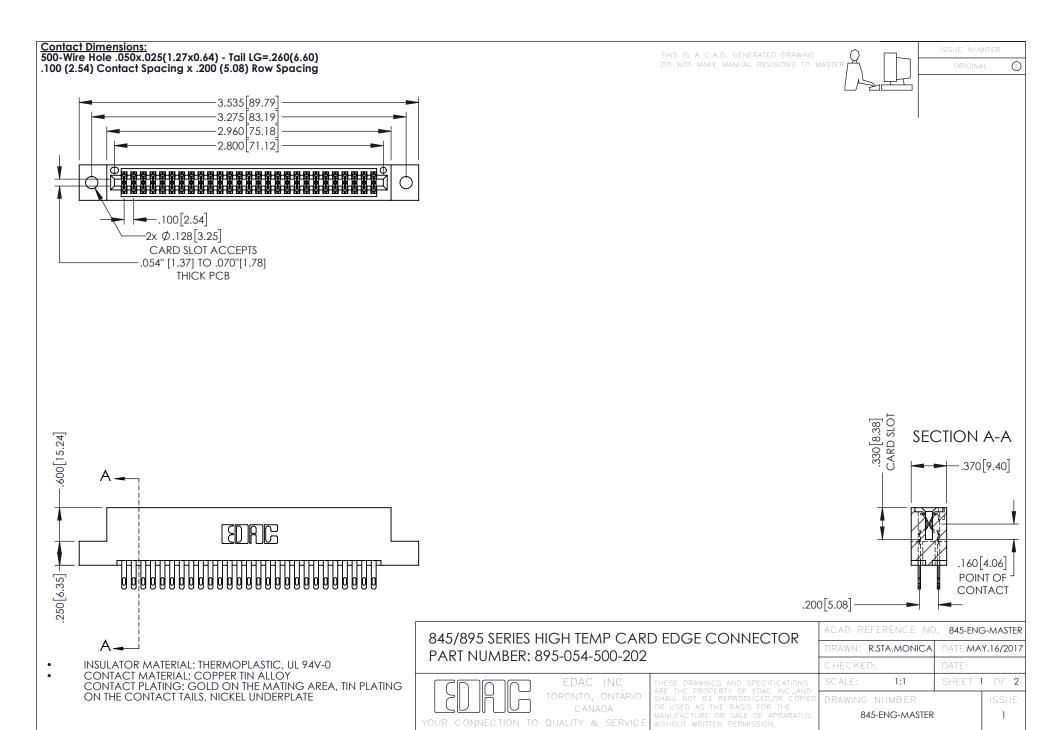

- INSULATOR MATERIAL: THERMOPLASTIC POLYESTER, UL 94V-0 DAP MATERIAL AVAILABLE UPON REQUEST
- CONTACT MATERIAL; COPPER ALLOY

**Contact Code 558** 

CONTACT PLATING: GOLD ON THE MATING AREA, TIN PLATING ON THE CONTACT TAILS, NICKEL UNDERPLATE

## 845/895 SERIES HIGH TEMP CARD EDGE CONNECTOR CONTACT CODE 555,556,558,559,560 DIMENSIONS

YOUR CONNECTION TO QUALITY & SERVICE

Contact Code 559

|   | ACAD REFERENCE NO   | . 845-ENG-MASTER |
|---|---------------------|------------------|
|   | DRAWN: R.STA.MONICA | DATE:MAY.16/2017 |
|   | CHECKED:            | DATE:            |
|   | SCALE: 1:1          | SHEET 2 OF 2     |
| D | DRAWING NUMBER      | ISSUE            |

Contact Code 560

845-ENG-MASTER