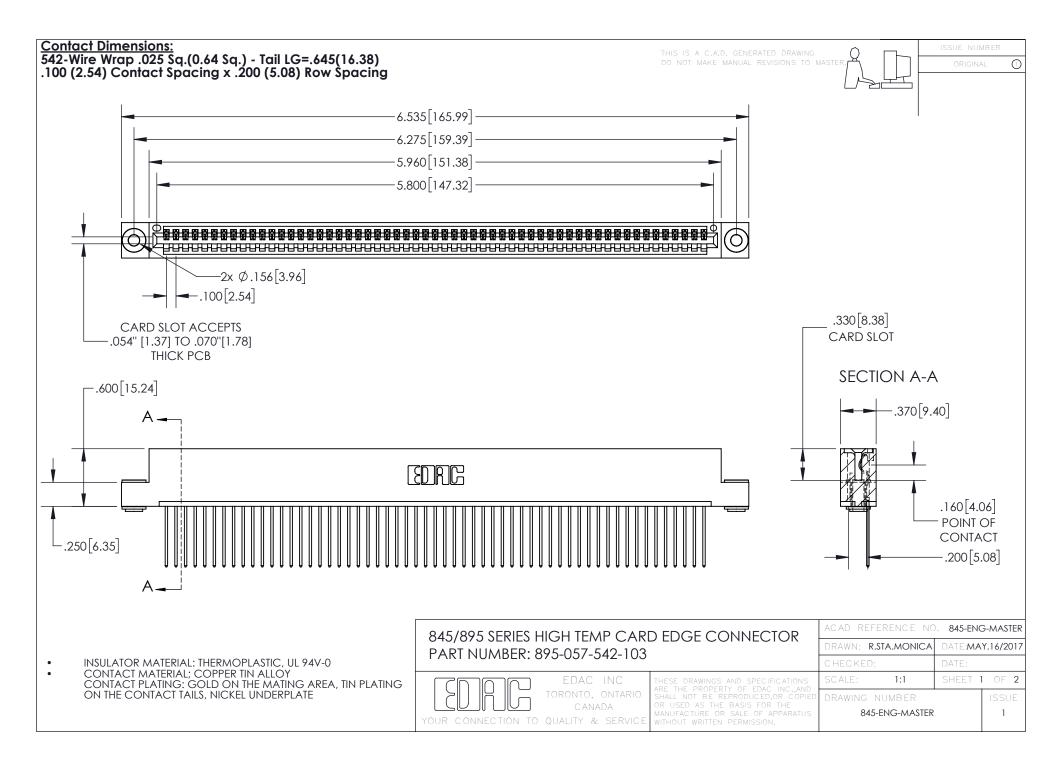

INSULATOR MATERIAL: THERMOPLASTIC POLYESTER, UL 94V-0 DAP MATERIAL AVAILABLE UPON REQUEST

**Contact Code 558** 

CONTACT MATERIAL; COPPER ALLOY CONTACT PLATING: GOLD ON THE MATING AREA, TIN PLATING ON THE CONTACT TAILS, NICKEL UNDERPLATE

## 845/895 SERIES HIGH TEMP CARD EDGE CONNECTOR CONTACT CODE 555,556,558,559,560 DIMENSIONS

YOUR CONNECTION TO QUALITY & SERVICE

Contact Code 559

|   | ACAD REFERENCE NO. 845-ENG-MASTER |                  |  |
|---|-----------------------------------|------------------|--|
|   | DRAWN: R.STA.MONICA               | DATE:MAY.16/2017 |  |
|   | CHECKED:                          | DATE:            |  |
|   | SCALE: 1:1                        | SHEET 2 OF 2     |  |
| D | DRAWING NUMBER                    | ISSUE            |  |

Contact Code 560

845-ENG-MASTER