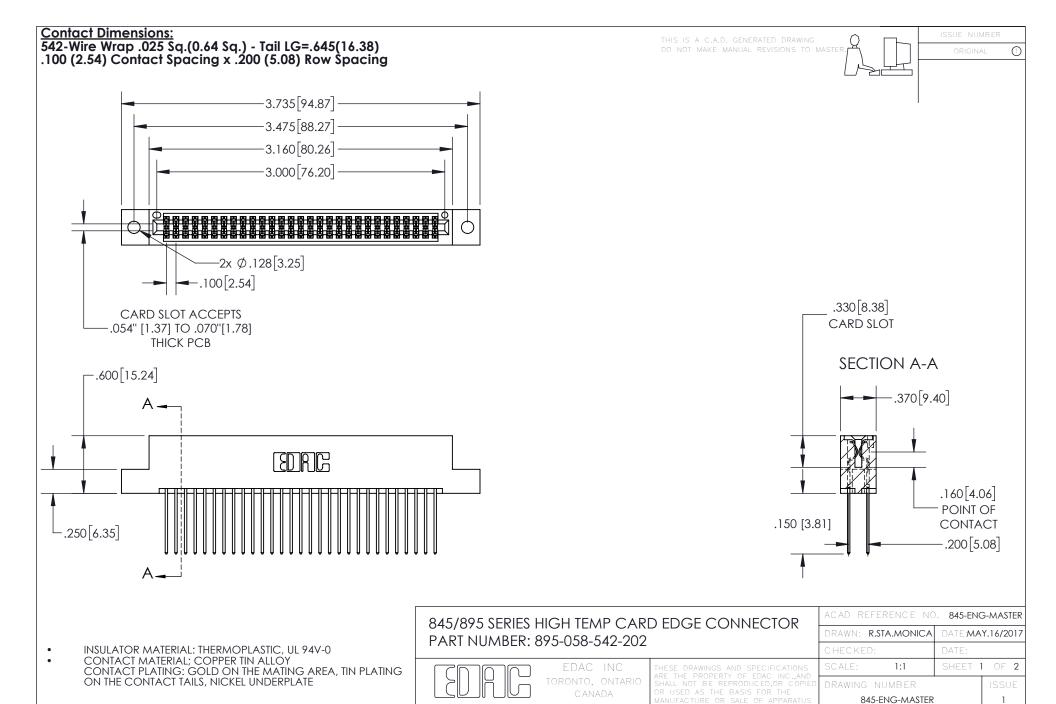

YOUR CONNECTION TO QUALITY & SERVICE

- INSULATOR MATERIAL: THERMOPLASTIC POLYESTER, UL 94V-0 DAP MATERIAL AVAILABLE UPON REQUEST
- CONTACT MATERIAL; COPPER ALLOY

CONTACT PLATING: GOLD ON THE MATING AREA, TIN PLATING ON THE CONTACT TAILS, NICKEL UNDERPLATE