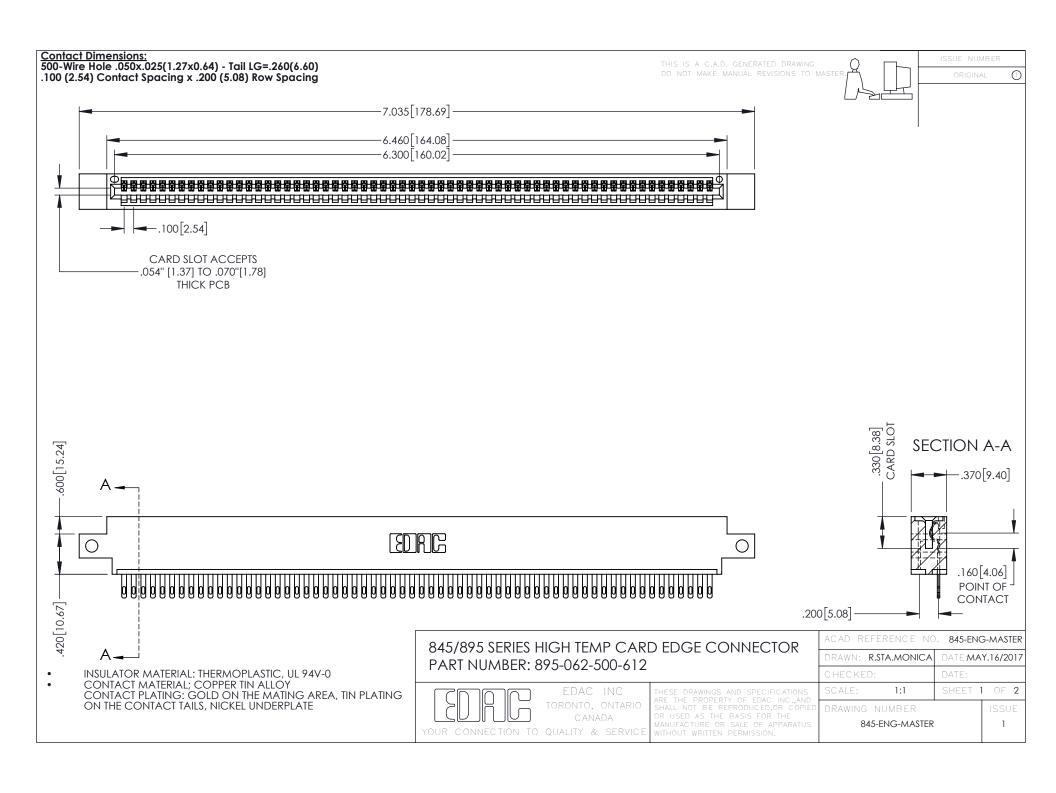

**Contact Code 558** Contact Code 559 Contact Code 560

- INSULATOR MATERIAL: THERMOPLASTIC POLYESTER, UL 94V-0 DAP MATERIAL AVAILABLE UPON REQUEST
- CONTACT MATERIAL; COPPER ALLOY

CONTACT PLATING: GOLD ON THE MATING AREA, TIN PLATING ON THE CONTACT TAILS, NICKEL UNDERPLATE

## 845/895 SERIES HIGH TEMP CARD EDGE CONNECTOR CONTACT CODE 555,556,558,559,560 DIMENSIONS

YOUR CONNECTION TO QUALITY & SERVICE

|   | ACAD REFERENCE NO. 845-ENG-MASTER |                  |
|---|-----------------------------------|------------------|
|   | DRAWN: R.STA.MONICA               | DATE:MAY.16/2017 |
|   | CHECKED:                          | DATE:            |
|   | SCALE: 1:1                        | SHEET 2 OF 2     |
| D | DRAWING NUMBER                    | ISSUE            |

845-ENG-MASTER