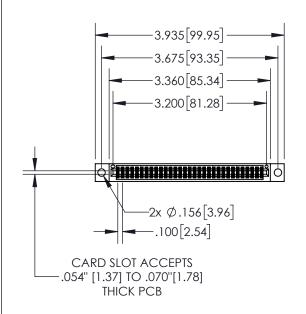

1

| .330[8.38]<br>CARD SLOT |                                   |  |  |  |
|-------------------------|-----------------------------------|--|--|--|
| -                       | .370[9.40]                        |  |  |  |
|                         | SECTION A-A                       |  |  |  |
| .150 [3.8               | .160[4.06]<br>POINT OF<br>CONTACT |  |  |  |
| -                       | .200[5.08]                        |  |  |  |