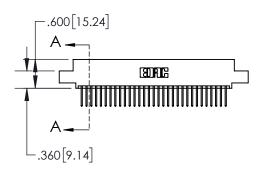

1

| .330[8.38]<br>CARD SLOT |                                   |  |  |  |
|-------------------------|-----------------------------------|--|--|--|
| -                       | .370[9.40]                        |  |  |  |
|                         | SECTION A-A                       |  |  |  |
| .150 [3.8               | .160[4.06]<br>POINT OF<br>CONTACT |  |  |  |
| -                       | .200[5.08]                        |  |  |  |