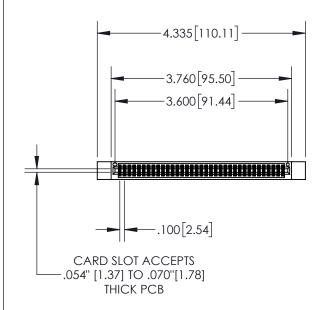

| 845/895 SERIES HIGH TEMP ( | CARD EDGE CONNECTOR |
|----------------------------|---------------------|
| PART NUMBER: 895-070-521   | -512                |

|   | ACAD REFERENCE NO   | . 845-ENG-MASTER |
|---|---------------------|------------------|
|   | DRAWN: R.STA.MONICA | DATE:MAY.16/2017 |
|   | CHECKED:            | DATE:            |
|   | SCALE: 1:2          | SHEET 1 OF 2     |
| ) | DRAWING NUMBER      | ISSUE            |