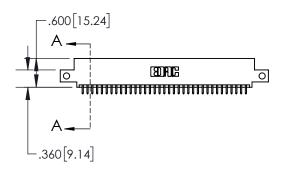

| 845/895 SERIES HIGH TEMP ( | CARD EDGE CONNECTOR |
|----------------------------|---------------------|
| PART NUMBER: 895-070-521   | -512                |

|   | ACAD REFERENCE NO   | . 845-ENG-MASTER |
|---|---------------------|------------------|
|   | DRAWN: R.STA.MONICA | DATE:MAY.16/2017 |
|   | CHECKED:            | DATE:            |
|   | SCALE: 1:2          | SHEET 1 OF 2     |
| ) | DRAWING NUMBER      | ISSUE            |