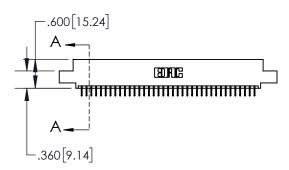

1

| .330[8.38]<br>CARD SLOT           |  |  |  |  |
|-----------------------------------|--|--|--|--|
| 370[9.40]<br>SECTION A-A          |  |  |  |  |
| .160[4.06]<br>POINT OF<br>CONTACT |  |  |  |  |
|                                   |  |  |  |  |