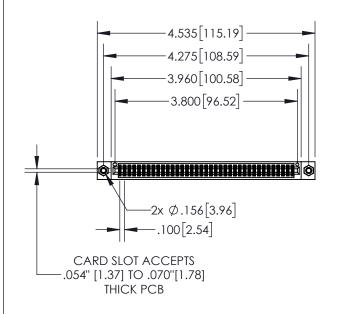

## **Contact Dimensions:** 524-P.C. Tail .018 Sq.(0.46 Sq.) - Tail LG=.175(4.45) .100 (2.54) Contact Spacing x .200 (5.08) Row Spacing

- INSULATOR MATERIAL: THERMOPLASTIC, UL 94V-0
- CONTACT MATERIAL; COPPER TIN ALLOY CONTACT PLATING: GOLD ON THE MATING AREA, TIN PLATING ON THE CONTACT TAILS, NICKEL UNDERPLATE

ACAD REFERENCE NO 845-ENG-MASTER

845-ENG-MASTER

INSULATOR MATERIAL: THERMOPLASTIC POLYESTER, UL 94V-0 DAP MATERIAL AVAILABLE UPON REQUEST

**Contact Code 558** 

CONTACT MATERIAL; COPPER ALLOY CONTACT PLATING: GOLD ON THE MATING AREA, TIN PLATING ON THE CONTACT TAILS, NICKEL UNDERPLATE