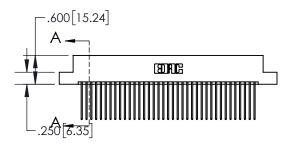

1

| .330[8.38]<br>CARD SLOT |                                   |  |  |
|-------------------------|-----------------------------------|--|--|
| -                       | .370[9.40]                        |  |  |
|                         | SECTION A-A                       |  |  |
| .150 [3.8               | .160[4.06]<br>POINT OF<br>CONTACT |  |  |
| -                       | .200[5.08]                        |  |  |