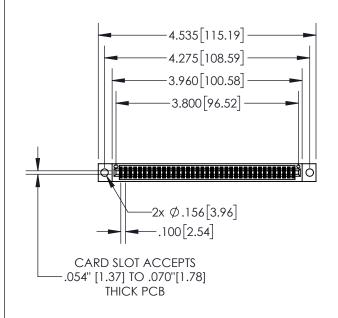

| 845/895 SERIES HIGH TEMP CARD EDGE CONNECTOR |
|----------------------------------------------|
| PART NUMBER: 895-074-541-204                 |

| ACAD REFERENCE NO. 845-ENG-MASTER |                  |  |  |
|-----------------------------------|------------------|--|--|
| DRAWN: R.STA.MONICA               | DATE:MAY.16/2017 |  |  |
| CHECKED:                          | DATE:            |  |  |
| SCALE: 1:2                        | SHEET 1 OF 2     |  |  |
| DRAWING NUMBER                    | ISSUE            |  |  |