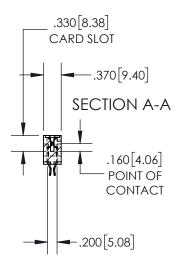

## 845/895 SERIES HIGH TEMP CARD EDGE CONNECTOR CONTACT CODE 555,556,558,559,560 DIMENSIONS

YOUR CONNECTION TO QUALITY & SERVICE

|   | ACAD REFERENCE NO. 845-ENG-MASTER |                  |  |  |  |  |  |
|---|-----------------------------------|------------------|--|--|--|--|--|
|   | DRAWN: R.STA.MONICA               | DATE:MAY.16/2017 |  |  |  |  |  |
|   | CHECKED:                          | DATE:            |  |  |  |  |  |
|   | SCALE: 1:1                        | SHEET 2 OF 2     |  |  |  |  |  |
| D | DRAWING NUMBER                    | ISSUE            |  |  |  |  |  |