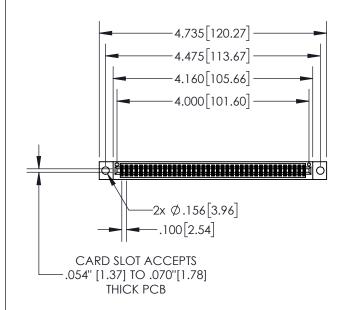

## **Contact Dimensions:**

555-Extender Board Bend (Code 500 Contacts)
See Sheet 2 for Contact Code 555, 556, 558, 559, 560 Dimensions

- INSULATOR MATERIAL: THERMOPLASTIC, UL 94V-0
- CONTACT MATERIAL; COPPER TIN ALLOY
  CONTACT PLATING: GOLD ON THE MATING AREA, TIN PLATING
  ON THE CONTACT TAILS, NICKEL UNDERPLATE

YOUR CONNECTION TO QUALITY & SERVICE

- INSULATOR MATERIAL: THERMOPLASTIC POLYESTER, UL 94V-0 DAP MATERIAL AVAILABLE UPON REQUEST
- CONTACT MATERIAL; COPPER ALLOY

CONTACT PLATING: GOLD ON THE MATING AREA, TIN PLATING ON THE CONTACT TAILS, NICKEL UNDERPLATE