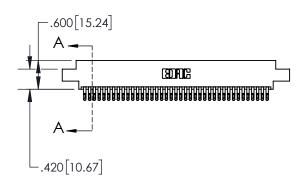

## **Contact Dimensions:**

555-Extender Board Bend (Code 500 Contacts)
See Sheet 2 for Contact Code 555, 556, 558, 559, 560 Dimensions

- INSULATOR MATERIAL: THERMOPLASTIC, UL 94V-0
- CONTACT MATERIAL; COPPER TIN ALLOY
  CONTACT PLATING: GOLD ON THE MATING AREA, TIN PLATING
  ON THE CONTACT TAILS, NICKEL UNDERPLATE

YOUR CONNECTION TO QUALITY & SERVICE

- INSULATOR MATERIAL: THERMOPLASTIC POLYESTER, UL 94V-0 DAP MATERIAL AVAILABLE UPON REQUEST
- CONTACT MATERIAL; COPPER ALLOY

CONTACT PLATING: GOLD ON THE MATING AREA, TIN PLATING ON THE CONTACT TAILS, NICKEL UNDERPLATE