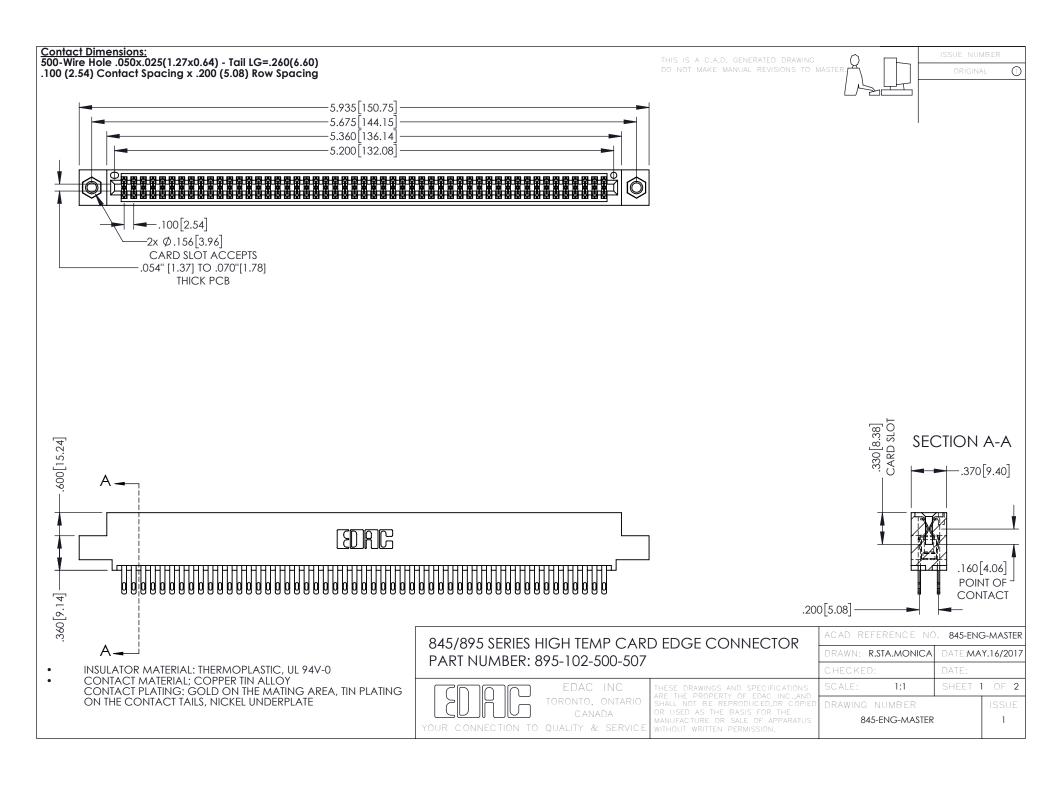

- INSULATOR MATERIAL: THERMOPLASTIC POLYESTER, UL 94V-0 DAP MATERIAL AVAILABLE UPON REQUEST
- CONTACT MATERIAL; COPPER ALLOY

**Contact Code 558** 

CONTACT PLATING: GOLD ON THE MATING AREA, TIN PLATING ON THE CONTACT TAILS, NICKEL UNDERPLATE

## 845/895 SERIES HIGH TEMP CARD EDGE CONNECTOR CONTACT CODE 555,556,558,559,560 DIMENSIONS

YOUR CONNECTION TO QUALITY & SERVICE

Contact Code 559

|   | ACAD REFERENCE NO   | . 845-ENG-MASTER |
|---|---------------------|------------------|
|   | DRAWN: R.STA.MONICA | DATE:MAY.16/2017 |
|   | CHECKED:            | DATE:            |
|   | SCALE: 1:1          | SHEET 2 OF 2     |
| D | DRAWING NUMBER      | ISSUE            |

Contact Code 560

845-ENG-MASTER