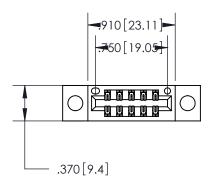

846/896 SERIES HIGH TEMP CARD EDGE CONNECTOR PART NUMBER: 896-010-520-204

**EDAC INC** TORONTO, ONTARIO CANADA

THESE DRAWINGS AND SPECIFICATIONS ARE THE PROPERTY OF EDAC INC., AND SHALL NOT BE REPRODUCED, OR COPIED OR USED AS THE BASIS FOR THE MANUFACTURE OR SALE OF APPARATUS WITHOUT WRITTEN PERMISSION.

<u>Contact Dimensions:</u> 520-P.C. Tail .030x.018 (0.76x0.46) - Tail LG. = .175 (4.45) .125 (3.18) Contact Spacing x .250 (6.35) Row Spacing

THIS IS A C.A.D. GENERATED DRAWING DO NOT MAKE MANUAL REVISIONS TO MASTER.