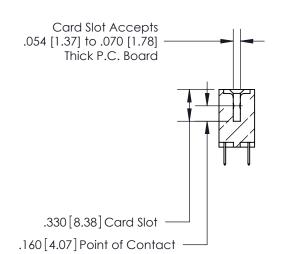

## 846/896 SERIES HIGH TEMP CARD EDGE CONNECTOR CONTACT CODE 555,556,558,559,560 DIMENSIONS

.150 [3.81]

YOUR CONNECTION TO QUALITY & SERVICE

**Contact Code 559** 

**EDAC INC** TORONTO, ONTARIO CANADA

THESE DRAWINGS AND SPECIFICATIONS ARE THE PROPERTY OF EDAC INC.,AND SHALL NOT BE REPRODUCED, OR COPIED OR USED AS THE BASIS FOR THE MANUFACTURE OR SALE OF APPARATUS WITHOUT WRITTEN PERMISSION.