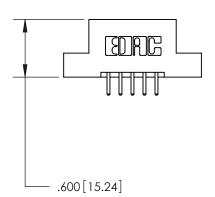

THIS IS A C.A.D. GENERATED DRAWING DO NOT MAKE MANUAL REVISIONS TO MASTER.

ISSUE NUMBER

.165[4.19]

.375 [9.54]

ORIGINAL

1

.060 [1.52] .125(3.18) to .210(5.33) **Outside Tails** .125(3.18) to .210(5.33) **Outside Tails** 