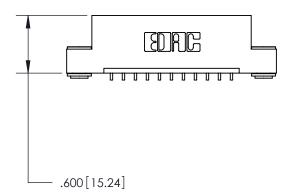

846/896 SERIES HIGH TEMP CARD EDGE CONNECTOR PART NUMBER: 896-011-559-103

**EDAC INC** TORONTO, ONTARIO CANADA

THESE DRAWINGS AND SPECIFICATIONS ARE THE PROPERTY OF EDAC INC.,AND SHALL NOT BE REPRODUCED, OR COPIED OR USED AS THE BASIS FOR THE MANUFACTURE OR SALE OF APPARATUS WITHOUT WRITTEN PERMISSION.

| ACAD REFERENCE NO. | 846-ENG-MASTER   |
|--------------------|------------------|
| DRAWN: J.LEE       | DATE: APR. 22/09 |
| CHECKED:           | DATE:            |
| SCALE: 1:1         | SHEET 1 OF 2     |
| DRAWING NUMBER     | ISSUE            |
| 846-ENG-MASTER     | 1                |