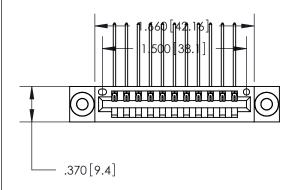

846/896 SERIES HIGH TEMP CARD EDGE CONNECTOR PART NUMBER: 896-011-559-103

**EDAC INC** TORONTO, ONTARIO CANADA

THESE DRAWINGS AND SPECIFICATIONS ARE THE PROPERTY OF EDAC INC.,AND SHALL NOT BE REPRODUCED, OR COPIED OR USED AS THE BASIS FOR THE MANUFACTURE OR SALE OF APPARATUS WITHOUT WRITTEN PERMISSION.

| ACAD REFERENCE NO. | 846-ENG-MASTER   |
|--------------------|------------------|
| DRAWN: J.LEE       | DATE: APR. 22/09 |
| CHECKED:           | DATE:            |
| SCALE: 1:1         | SHEET 1 OF 2     |
| DRAWING NUMBER     | ISSUE            |
| 846-ENG-MASTER     | 1                |