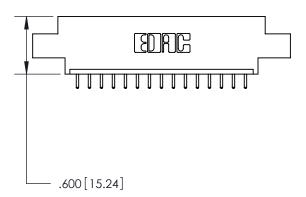

<u>Contact Dimensions:</u>
521-P.C. Tail .025 Sq. (0.64 Sq.) - Tail LG. =.150 (3.81)
.125 (3.18) Contact Spacing x .250 (6.35) Row Spacing

THIS IS A C.A.D. GENERATED DRAWING DO NOT MAKE MANUAL REVISIONS TO MASTER.

ISSUE NUMBER ORIGINAL

2.160[54.86] -2.000 [50.8] -

.370 [9.4]

INSULATOR MATERIAL: THERMOPLASTIC POLYESTER, UL 94V-0 CONTACT MATERIAL; COPPER, NICKEL, TIN ALLOY CA-725 CONTACT PLATING: GOLD ON THE MATING AREA, TIN-LEAD

ON THE CONTACT TAILS, NICKEL UNDERPLATE

Card Slot Accepts

846/896 SERIES HIGH TEMP CARD EDGE CONNECTOR PART NUMBER: 896-015-521-608

YOUR CONNECTION TO QUALITY & SERVICE

**EDAC INC** TORONTO, ONTARIO CANADA