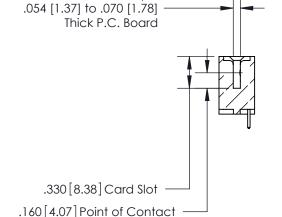

THIS IS A C.A.D. GENERATED DRAWING DO NOT MAKE MANUAL REVISIONS TO MASTER.

ISSUE NUMBER

.165[4.19]

.375 [9.54]

ORIGINAL

1

.060 [1.52] .125(3.18) to .210(5.33) **Outside Tails** .125(3.18) to .210(5.33) **Outside Tails** 

**Contact Code 560** 

INSULATOR MATERIAL: THERMOPLASTIC POLYESTER, UL 94V-0 CONTACT MATERIAL; COPPER, NICKEL, TIN ALLOY CA-725 CONTACT PLATING: GOLD ON THE MATING AREA, TIN-LEAD ON THE CONTACT TAILS, NICKEL UNDERPLATE

**Contact Code 558** 

## 846/896 SERIES HIGH TEMP CARD EDGE CONNECTOR CONTACT CODE 555,556,558,559,560 DIMENSIONS

.150 [3.81]

YOUR CONNECTION TO QUALITY & SERVICE

**Contact Code 559** 

**EDAC INC** TORONTO, ONTARIO CANADA

THESE DRAWINGS AND SPECIFICATIONS ARE THE PROPERTY OF EDAC INC.,AND SHALL NOT BE REPRODUCED, OR COPIED OR USED AS THE BASIS FOR THE MANUFACTURE OR SALE OF APPARATUS WITHOUT WRITTEN PERMISSION.