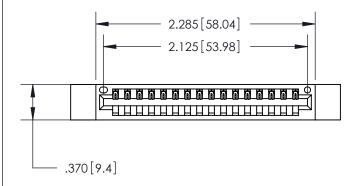

| Card Slot Accepts<br>.054 [1.37] to .070 [1.78] -<br>Thick P.C. Board |      |
|-----------------------------------------------------------------------|------|
|                                                                       |      |
| .330 [8.38] Card Slot                                                 |      |
| .160 [4.07] Point of Contac                                           | ct — |

846/896 SERIES HIGH TEMP CARD EDGE CONNECTOR PART NUMBER: 896-016-522-112

**EDAC INC** TORONTO, ONTARIO CANADA

THESE DRAWINGS AND SPECIFICATIONS ARE THE PROPERTY OF EDAC INC.,AND SHALL NOT BE REPRODUCED, OR COPIED OR USED AS THE BASIS FOR THE MANUFACTURE OR SALE OF APPARATUS WITHOUT WRITTEN PERMISSION.

| ACAD REFERENCE NO. | 846-ENG-MASTER   |
|--------------------|------------------|
| DRAWN: J.LEE       | DATE: APR. 22/09 |
| CHECKED:           | DATE:            |
| SCALE: 1:1         | SHEET 1 OF 2     |
| DRAWING NUMBER     | ISSUE            |
| 846-ENG-MASTER     | 1                |