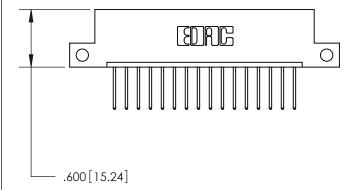

THIS IS A C.A.D. GENERATED DRAWING DO NOT MAKE MANUAL REVISIONS TO MASTER.

ISSUE NUMBER

.165[4.19]

.375 [9.54]

ORIGINAL

1

.060 [1.52] .125(3.18) to .210(5.33) **Outside Tails** .125(3.18) to .210(5.33) **Outside Tails** 

**Contact Code 560** 

INSULATOR MATERIAL: THERMOPLASTIC POLYESTER, UL 94V-0 CONTACT MATERIAL; COPPER, NICKEL, TIN ALLOY CA-725 CONTACT PLATING: GOLD ON THE MATING AREA, TIN-LEAD ON THE CONTACT TAILS, NICKEL UNDERPLATE

**Contact Code 558** 

## 846/896 SERIES HIGH TEMP CARD EDGE CONNECTOR CONTACT CODE 555,556,558,559,560 DIMENSIONS

.150 [3.81]

YOUR CONNECTION TO QUALITY & SERVICE

**Contact Code 559** 

**EDAC INC** TORONTO, ONTARIO CANADA

THESE DRAWINGS AND SPECIFICATIONS ARE THE PROPERTY OF EDAC INC.,AND SHALL NOT BE REPRODUCED, OR COPIED OR USED AS THE BASIS FOR THE MANUFACTURE OR SALE OF APPARATUS WITHOUT WRITTEN PERMISSION.

| ACAD REFERENCE NO. | 846-ENG-MASTER   |
|--------------------|------------------|
| DRAWN: J.LEE       | DATE: APR. 22/09 |
| CHECKED:           | DATE:            |
| SCALE: 1:1         | SHEET 2 OF 2     |
| DRAWING NUMBER     | ISSUE            |
| 846-ENG-MASTER     | 1                |