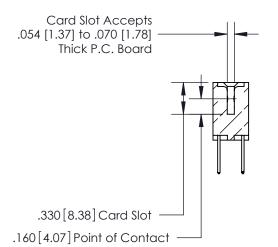

## 846/896 SERIES HIGH TEMP CARD EDGE CONNECTOR CONTACT CODE 555,556,558,559,560 DIMENSIONS

.150 [3.81]

YOUR CONNECTION TO QUALITY & SERVICE

**Contact Code 559** 

**EDAC INC** TORONTO, ONTARIO CANADA

THESE DRAWINGS AND SPECIFICATIONS ARE THE PROPERTY OF EDAC INC.,AND SHALL NOT BE REPRODUCED, OR COPIED OR USED AS THE BASIS FOR THE MANUFACTURE OR SALE OF APPARATUS WITHOUT WRITTEN PERMISSION.