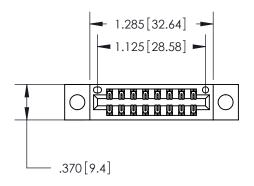

846/896 SERIES HIGH TEMP CARD EDGE CONNECTOR PART NUMBER: 896-016-526-204

YOUR CONNECTION TO QUALITY & SERVICE

**EDAC INC** TORONTO, ONTARIO CANADA

THESE DRAWINGS AND SPECIFICATIONS ARE THE PROPERTY OF EDAC INC., AND SHALL NOT BE REPRODUCED, OR COPIED OR USED AS THE BASIS FOR THE MANUFACTURE OR SALE OF APPARATUS WITHOUT WRITTEN PERMISSION.

<u>Contact Dimensions:</u> 526-P.C. Tail .018 Sq. (0.46 Sq.) - Tail LG. =.350 (8.89) .125 (3.18) Contact Spacing x .250 (6.35) Row Spacing

THIS IS A C.A.D. GENERATED DRAWING DO NOT MAKE MANUAL REVISIONS TO MASTER.