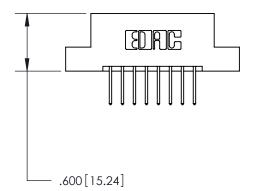

THIS IS A C.A.D. GENERATED DRAWING DO NOT MAKE MANUAL REVISIONS TO MASTER.

ISSUE NUMBER

.165[4.19]

.375 [9.54]

ORIGINAL

1

.060 [1.52] .125(3.18) to .210(5.33) **Outside Tails** .125(3.18) to .210(5.33) **Outside Tails** 