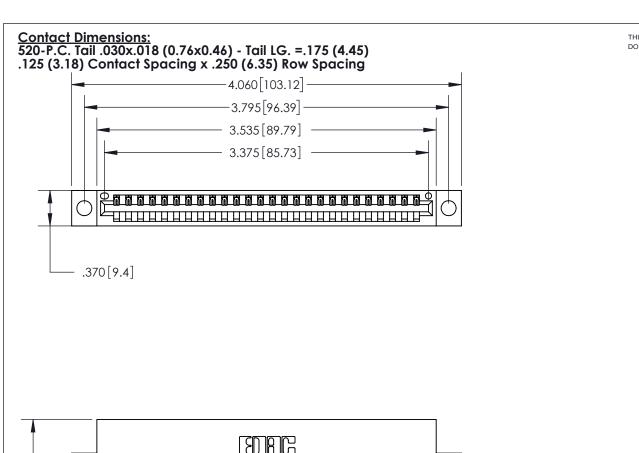

PART NUMBER: 896-026-520-104

**EDAC INC** TORONTO, ONTARIO CANADA YOUR CONNECTION TO QUALITY & SERVICE

846/896 SERIES HIGH TEMP CARD EDGE CONNECTOR

THESE DRAWINGS AND SPECIFICATIONS ARE THE PROPERTY OF EDAC INC.,AND SHALL NOT BE REPRODUCED, OR COPIED OR USED AS THE BASIS FOR THE MANUFACTURE OR SALE OF APPARATUS WITHOUT WRITTEN PERMISSION.