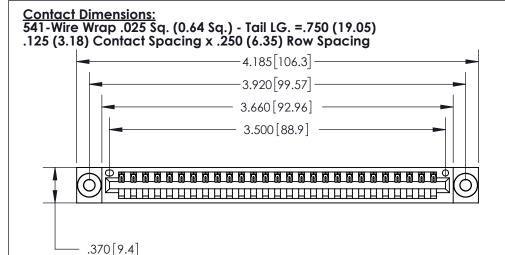

THIS IS A C.A.D. GENERATED DRAWING DO NOT MAKE MANUAL REVISIONS TO MASTER.

Card Slot Accepts .054 [1.37] to .070 [1.78] Thick P.C. Board

.330 [8.38] Card Slot .160 [4.07] Point of Contact -

ISSUE NUMBER ORIGINAL 1

INSULATOR MATERIAL: THERMOPLASTIC POLYESTER, UL 94V-0 CONTACT MATERIAL; COPPER, NICKEL, TIN ALLOY CA-725

CONTACT PLATING: GOLD ON THE MATING AREA, TIN-LEAD

ON THE CONTACT TAILS, NICKEL UNDERPLATE

846/896 SERIES HIGH TEMP CARD EDGE CONNECTOR PART NUMBER: 896-027-541-103