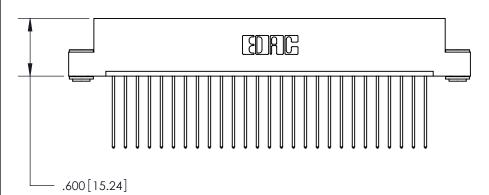

THIS IS A C.A.D. GENERATED DRAWING DO NOT MAKE MANUAL REVISIONS TO MASTER.

Card Slot Accepts .054 [1.37] to .070 [1.78] Thick P.C. Board

.330 [8.38] Card Slot .160 [4.07] Point of Contact -

ISSUE NUMBER ORIGINAL 1

INSULATOR MATERIAL: THERMOPLASTIC POLYESTER, UL 94V-0 CONTACT MATERIAL; COPPER, NICKEL, TIN ALLOY CA-725

CONTACT PLATING: GOLD ON THE MATING AREA, TIN-LEAD

ON THE CONTACT TAILS, NICKEL UNDERPLATE

846/896 SERIES HIGH TEMP CARD EDGE CONNECTOR PART NUMBER: 896-027-541-103