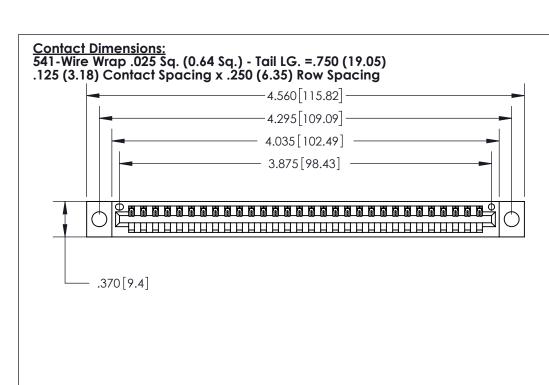

THIS IS A C.A.D. GENERATED DRAWING DO NOT MAKE MANUAL REVISIONS TO MASTER.

ISSUE NUMBER

ORIGINAL

.600 [15.24]

INSULATOR MATERIAL: THERMOPLASTIC POLYESTER, UL 94V-0 CONTACT MATERIAL; COPPER, NICKEL, TIN ALLOY CA-725

CONTACT PLATING: GOLD ON THE MATING AREA, TIN-LEAD ON THE CONTACT TAILS, NICKEL UNDERPLATE

846/896 SERIES HIGH TEMP CARD EDGE CONNECTOR PART NUMBER: 896-030-541-104

YOUR CONNECTION TO QUALITY & SERVICE

**EDAC INC** TORONTO, ONTARIO CANADA

THESE DRAWINGS AND SPECIFICATIONS ARE THE PROPERTY OF EDAC INC.,AND SHALL NOT BE REPRODUCED, OR COPIED OR USED AS THE BASIS FOR THE MANUFACTURE OR SALE OF APPARATUS WITHOUT WRITTEN PERMISSION.

| ACAD REFERENCE NO. | 846-ENG-MASTER   |
|--------------------|------------------|
| DRAWN: J.LEE       | DATE: APR. 22/09 |
| CHECKED:           | DATE:            |
| SCALE: 1:1         | SHEET 1 OF 2     |
| DRAWING NUMBER     | ISSUE            |
| 846-ENG-MASTER     | 1                |