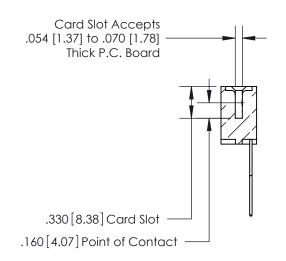

THIS IS A C.A.D. GENERATED DRAWING DO NOT MAKE MANUAL REVISIONS TO MASTER.

ISSUE NUMBER

.165[4.19]

.375 [9.54]

ORIGINAL

1

.060 [1.52] .125(3.18) to .210(5.33) **Outside Tails** .125(3.18) to .210(5.33) **Outside Tails** 

**Contact Code 560** 

INSULATOR MATERIAL: THERMOPLASTIC POLYESTER, UL 94V-0 CONTACT MATERIAL; COPPER, NICKEL, TIN ALLOY CA-725 CONTACT PLATING: GOLD ON THE MATING AREA, TIN-LEAD ON THE CONTACT TAILS, NICKEL UNDERPLATE

**Contact Code 558** 

## 846/896 SERIES HIGH TEMP CARD EDGE CONNECTOR CONTACT CODE 555,556,558,559,560 DIMENSIONS

.150 [3.81]

YOUR CONNECTION TO QUALITY & SERVICE

**Contact Code 559** 

**EDAC INC** TORONTO, ONTARIO CANADA

THESE DRAWINGS AND SPECIFICATIONS ARE THE PROPERTY OF EDAC INC.,AND SHALL NOT BE REPRODUCED, OR COPIED OR USED AS THE BASIS FOR THE MANUFACTURE OR SALE OF APPARATUS WITHOUT WRITTEN PERMISSION.