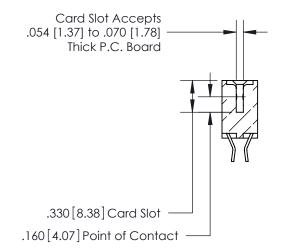

**Contact Code 560** 

INSULATOR MATERIAL: THERMOPLASTIC POLYESTER, UL 94V-0 CONTACT MATERIAL; COPPER, NICKEL, TIN ALLOY CA-725 CONTACT PLATING: GOLD ON THE MATING AREA, TIN-LEAD ON THE CONTACT TAILS, NICKEL UNDERPLATE

**Contact Code 558** 

## 846/896 SERIES HIGH TEMP CARD EDGE CONNECTOR CONTACT CODE 555,556,558,559,560 DIMENSIONS

.150 [3.81]

YOUR CONNECTION TO QUALITY & SERVICE

**Contact Code 559** 

**EDAC INC** TORONTO, ONTARIO CANADA

THESE DRAWINGS AND SPECIFICATIONS ARE THE PROPERTY OF EDAC INC.,AND SHALL NOT BE REPRODUCED, OR COPIED OR USED AS THE BASIS FOR THE MANUFACTURE OR SALE OF APPARATUS WITHOUT WRITTEN PERMISSION.