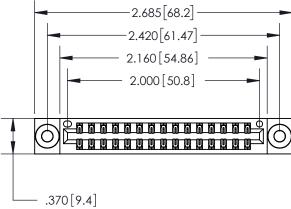

<u>Contact Dimensions:</u> 555-Extender Board Bend (Code 500 Contacts) See Sheet 2 for Contact Code 555, 556, 558, 559, 560 Dimensions

INSULATOR MATERIAL: THERMOPLASTIC POLYESTER, UL 94V-0 CONTACT MATERIAL; COPPER, NICKEL, TIN ALLOY CA-725 CONTACT PLATING: GOLD ON THE MATING AREA, TIN-LEAD

ON THE CONTACT TAILS, NICKEL UNDERPLATE

THIS IS A C.A.D. GENERATED DRAWING DO NOT MAKE MANUAL REVISIONS TO MASTER.

ISSUE NUMBER ORIGINAL

846/896 SERIES HIGH TEMP CARD EDGE CONNECTOR PART NUMBER: 896-030-555-203