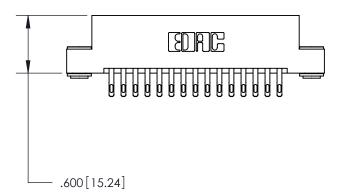

THIS IS A C.A.D. GENERATED DRAWING DO NOT MAKE MANUAL REVISIONS TO MASTER.

ISSUE NUMBER

.165[4.19]

.375 [9.54]

ORIGINAL

1

.060 [1.52] .125(3.18) to .210(5.33) **Outside Tails** .125(3.18) to .210(5.33) **Outside Tails** 