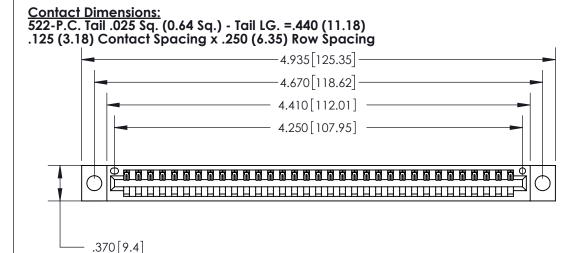

## 846/896 SERIES HIGH TEMP CARD EDGE CONNECTOR PART NUMBER: 896-033-522-604

YOUR CONNECTION TO QUALITY & SERVICE

**EDAC INC** TORONTO, ONTARIO CANADA

THESE DRAWINGS AND SPECIFICATIONS ARE THE PROPERTY OF EDAC INC.,AND SHALL NOT BE REPRODUCED, OR COPIED OR USED AS THE BASIS FOR THE MANUFACTURE OR SALE OF APPARATUS WITHOUT WRITTEN PERMISSION.

|  | ACAD REFERENCE NO. | 846-ENG-MASTER   |  |
|--|--------------------|------------------|--|
|  | DRAWN: J.LEE       | DATE: APR. 22/09 |  |
|  | CHECKED:           | DATE:            |  |
|  | SCALE: 1:1         | SHEET 1 OF 2     |  |
|  | DRAWING NUMBER     | ISSUE            |  |
|  | 846-FNG-MASTER     | 1                |  |