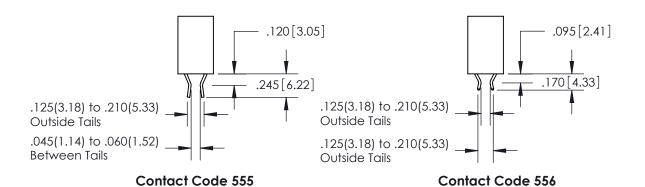

ORIGINAL

1

.060 [1.52] .150 [3.81] .125(3.18) to .210(5.33)

.375 [9.54] .125(3.18) to .210(5.33)

**Contact Code 558** 

**Contact Code 559** 

**Contact Code 560** 

INSULATOR MATERIAL: THERMOPLASTIC POLYESTER, UL 94V-0 CONTACT MATERIAL; COPPER, NICKEL, TIN ALLOY CA-725 CONTACT PLATING: GOLD ON THE MATING AREA, TIN-LEAD ON THE CONTACT TAILS, NICKEL UNDERPLATE

**Outside Tails** 

**Outside Tails** 

| ACAD REFERENCE NO. |       | 846-ENG-MASTER   |        |
|--------------------|-------|------------------|--------|
| DRAWN:             | J.LEE | DATE: APR. 22/09 |        |
| CHECKED:           |       | DATE:            |        |
| SCALE:             | 1:1   | SHEET            | 2 OF 2 |
| DRAWING NUMBER     |       |                  | ISSUE  |