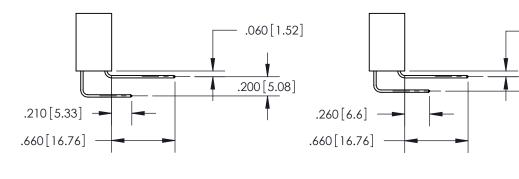

ORIGINAL

1

.060 [1.52] .150 [3.81] .125(3.18) to .210(5.33)

.375 [9.54] .125(3.18) to .210(5.33)

**Contact Code 558** 

**Contact Code 559** 

**Contact Code 560** 

INSULATOR MATERIAL: THERMOPLASTIC POLYESTER, UL 94V-0 CONTACT MATERIAL; COPPER, NICKEL, TIN ALLOY CA-725 CONTACT PLATING: GOLD ON THE MATING AREA, TIN-LEAD ON THE CONTACT TAILS, NICKEL UNDERPLATE

**Outside Tails** 

**Outside Tails** 

| ACAD REFERENCE NO. |       | 846-ENG-MASTER   |        |
|--------------------|-------|------------------|--------|
| DRAWN:             | J.LEE | DATE: APR. 22/09 |        |
| CHECKED:           |       | DATE:            |        |
| SCALE:             | 1:1   | SHEET            | 2 OF 2 |
| DRAWING NUMBER     |       |                  | ISSUE  |