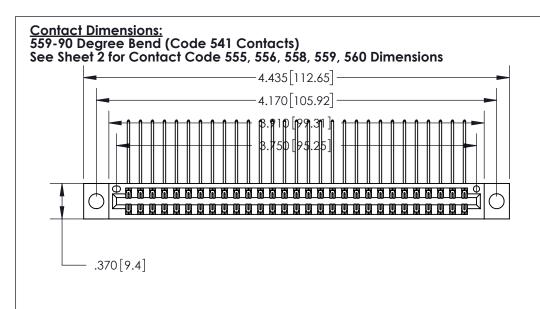

THIS IS A C.A.D. GENERATED DRAWING DO NOT MAKE MANUAL REVISIONS TO MASTER.

ISSUE NUMBER ORIGINAL

846/896 SERIES HIGH TEMP CARD EDGE CONNECTOR PART NUMBER: 896-058-559-204

YOUR CONNECTION TO QUALITY & SERVICE

INSULATOR MATERIAL: THERMOPLASTIC POLYESTER, UL 94V-0 CONTACT MATERIAL; COPPER, NICKEL, TIN ALLOY CA-725

.600 [15.24]

CONTACT PLATING: GOLD ON THE MATING AREA, TIN-LEAD ON THE CONTACT TAILS, NICKEL UNDERPLATE