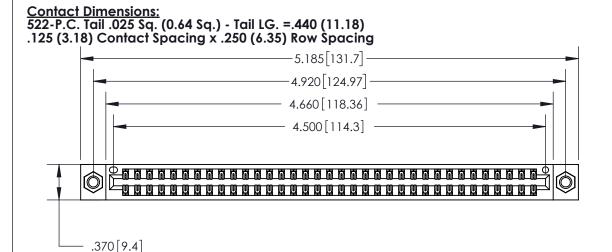

## 846/896 SERIES HIGH TEMP CARD EDGE CONNECTOR PART NUMBER: 896-070-522-807

YOUR CONNECTION TO QUALITY & SERVICE

**EDAC INC** TORONTO, ONTARIO CANADA

THESE DRAWINGS AND SPECIFICATIONS ARE THE PROPERTY OF EDAC INC.,AND SHALL NOT BE REPRODUCED, OR COPIED OR USED AS THE BASIS FOR THE MANUFACTURE OR SALE OF APPARATUS WITHOUT WRITTEN PERMISSION.

| ACAD REFERENCE NO. | 846-ENG-MASTER   |
|--------------------|------------------|
| DRAWN: J.LEE       | DATE: APR. 22/09 |
| CHECKED:           | DATE:            |
| SCALE: 1:1         | SHEET 1 OF 2     |
| DRAWING NUMBER     | ISSUE            |
| 846-FNG-MASTER     | 1                |