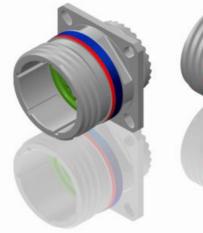

-Standard : Based on MIL-DTL-38999 Series III

| -Shell Material                                  | : Composite                                                                                                                                                     |  |  |  |
|--------------------------------------------------|-----------------------------------------------------------------------------------------------------------------------------------------------------------------|--|--|--|
| -Shell Plating                                   | : Nickel                                                                                                                                                        |  |  |  |
| -Insulator                                       | : Thermoplastic                                                                                                                                                 |  |  |  |
| -Contacts                                        | : Copper Alloy                                                                                                                                                  |  |  |  |
| -Seals & Grommet                                 | : Silicon Elastomer                                                                                                                                             |  |  |  |
| -Contact Plating                                 | : Gold over copper Alloy 0.8µm minimum                                                                                                                          |  |  |  |
| -Durability                                      | : 500 Mating cycles                                                                                                                                             |  |  |  |
| -Delivered with Souriau contacts and Accessories |                                                                                                                                                                 |  |  |  |
| -Temperature Range                               | 65°C to +200°C                                                                                                                                                  |  |  |  |
| -Salt Spray                                      | : 2000 hours                                                                                                                                                    |  |  |  |
| -Mass                                            | : 17.6 g ± 10%                                                                                                                                                  |  |  |  |
|                                                  |                                                                                                                                                                 |  |  |  |
|                                                  | -Shell Plating<br>-Insulator<br>-Contacts<br>-Seals & Grommet<br>-Contact Plating<br>-Durability<br>-Delivered with Souria<br>-Temperature Range<br>-Salt Spray |  |  |  |