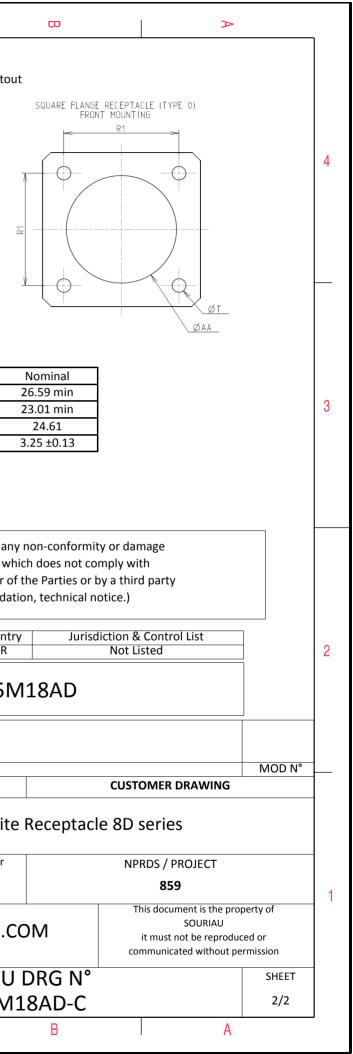

| Dim       | Nominal     |
|-----------|-------------|
| Р         | 3.25±0.2    |
| PP        | 4.39±0.2    |
| R1        | 24.61       |
| R2        | 23.01       |
| S         | 31±0.3      |
| V'        | 19.5+1.4/-0 |
| W'        | 2.1/3.65    |
| Z'        | 32 Max      |
| /V THREAD | M22x1-6g    |

|          | Ξ                                                                                                                                                                                                        | ۵                                                                                                                                                                                                                                                                                                                                                                                                                                                                                                                                                                                                                                                                                                                                                                                                                                                                                                                                                                                                                                                                                                                                                                                                                                                                                                                                                                                                                                                                                                                                                                                                                                                                                                                                                                                                                                                                                                                                                                                                                                                                            | нт — — — — — — — — — — — — — — — — — — — | m | D                       | 0                                                                                                                         |
|----------|----------------------------------------------------------------------------------------------------------------------------------------------------------------------------------------------------------|------------------------------------------------------------------------------------------------------------------------------------------------------------------------------------------------------------------------------------------------------------------------------------------------------------------------------------------------------------------------------------------------------------------------------------------------------------------------------------------------------------------------------------------------------------------------------------------------------------------------------------------------------------------------------------------------------------------------------------------------------------------------------------------------------------------------------------------------------------------------------------------------------------------------------------------------------------------------------------------------------------------------------------------------------------------------------------------------------------------------------------------------------------------------------------------------------------------------------------------------------------------------------------------------------------------------------------------------------------------------------------------------------------------------------------------------------------------------------------------------------------------------------------------------------------------------------------------------------------------------------------------------------------------------------------------------------------------------------------------------------------------------------------------------------------------------------------------------------------------------------------------------------------------------------------------------------------------------------------------------------------------------------------------------------------------------------|------------------------------------------|---|-------------------------|---------------------------------------------------------------------------------------------------------------------------|
|          |                                                                                                                                                                                                          | Contact Layout                                                                                                                                                                                                                                                                                                                                                                                                                                                                                                                                                                                                                                                                                                                                                                                                                                                                                                                                                                                                                                                                                                                                                                                                                                                                                                                                                                                                                                                                                                                                                                                                                                                                                                                                                                                                                                                                                                                                                                                                                                                               |                                          |   |                         | Panel Cutout                                                                                                              |
| 4        |                                                                                                                                                                                                          | $\begin{array}{c} \begin{array}{c} \begin{array}{c} \begin{array}{c} \end{array} \\ \end{array} \\ \end{array} \\ \end{array} \\ - X \\ \begin{array}{c} \end{array} \\ \begin{array}{c} \end{array} \\ \end{array} \\ \end{array} \\ \begin{array}{c} \end{array} \\ \end{array} \\ \end{array} \\ \begin{array}{c} \end{array} \\ \end{array} \\ \begin{array}{c} \end{array} \\ \end{array} \\ \end{array} \\ \begin{array}{c} \end{array} \\ \end{array} \\ \begin{array}{c} \end{array} \\ \end{array} \\ \begin{array}{c} \end{array} \\ \end{array} \\ \end{array} \\ \end{array} \\ \begin{array}{c} \end{array} \\ \end{array} \\ \end{array} \\ \end{array} \\ \begin{array}{c} \end{array} \\ \end{array} \\ \end{array} \\ \end{array} \\ \begin{array}{c} \end{array} \\ \end{array} \\ \end{array} \\ \end{array} \\ \begin{array}{c} \end{array} \\ \begin{array}{c} \end{array} \\ \end{array} $ |                                          |   | Ā                       | SQUARE FLANGE RECEPTACLE (TYPE 0)<br>REAR MOUNTING                                                                        |
| _        | Contact<br>position ID  X-axis<br>(mm)    A  +.065 (1.65)    B  +.195 (4.95)    C  +.260 (6.60)    D  +.195 (4.95)    E  +.130 (3.30)    F  +.000 (0.00)    G 130 (3.30)    H 195 (4.95)    J 260 (6.60) | $\begin{array}{rrrrrrrrrrrrrrrrrrrrrrrrrrrrrrrrrrrr$                                                                                                                                                                                                                                                                                                                                                                                                                                                                                                                                                                                                                                                                                                                                                                                                                                                                                                                                                                                                                                                                                                                                                                                                                                                                                                                                                                                                                                                                                                                                                                                                                                                                                                                                                                                                                                                                                                                                                                                                                         |                                          |   | ξ                       |                                                                                                                           |
| ω        | Shell Arrangement Ni<br>size no. c<br>15 -18                                                                                                                                                             | umber of Size Service Contact Supersedes<br>contacts contacts rating location<br>18 20 I All MS20052-18                                                                                                                                                                                                                                                                                                                                                                                                                                                                                                                                                                                                                                                                                                                                                                                                                                                                                                                                                                                                                                                                                                                                                                                                                                                                                                                                                                                                                                                                                                                                                                                                                                                                                                                                                                                                                                                                                                                                                                      |                                          |   |                         | Dim<br>ØA<br>ØAA<br>R1<br>ØT                                                                                              |
|          | _                                                                                                                                                                                                        |                                                                                                                                                                                                                                                                                                                                                                                                                                                                                                                                                                                                                                                                                                                                                                                                                                                                                                                                                                                                                                                                                                                                                                                                                                                                                                                                                                                                                                                                                                                                                                                                                                                                                                                                                                                                                                                                                                                                                                                                                                                                              |                                          |   |                         | SOURIAU shall not be liable for any                                                                                       |
| N        |                                                                                                                                                                                                          |                                                                                                                                                                                                                                                                                                                                                                                                                                                                                                                                                                                                                                                                                                                                                                                                                                                                                                                                                                                                                                                                                                                                                                                                                                                                                                                                                                                                                                                                                                                                                                                                                                                                                                                                                                                                                                                                                                                                                                                                                                                                              |                                          |   |                         | due to a use of the Products whi<br>the Specifications issued by either of<br>(professional recommendati<br>Country<br>FR |
|          |                                                                                                                                                                                                          |                                                                                                                                                                                                                                                                                                                                                                                                                                                                                                                                                                                                                                                                                                                                                                                                                                                                                                                                                                                                                                                                                                                                                                                                                                                                                                                                                                                                                                                                                                                                                                                                                                                                                                                                                                                                                                                                                                                                                                                                                                                                              |                                          |   | A 12-10-2               | PN: 8D015N                                                                                                                |
|          |                                                                                                                                                                                                          |                                                                                                                                                                                                                                                                                                                                                                                                                                                                                                                                                                                                                                                                                                                                                                                                                                                                                                                                                                                                                                                                                                                                                                                                                                                                                                                                                                                                                                                                                                                                                                                                                                                                                                                                                                                                                                                                                                                                                                                                                                                                              |                                          |   | ISS DAT<br>Designed By: | E Latest modification - by<br>Date:                                                                                       |
|          |                                                                                                                                                                                                          |                                                                                                                                                                                                                                                                                                                                                                                                                                                                                                                                                                                                                                                                                                                                                                                                                                                                                                                                                                                                                                                                                                                                                                                                                                                                                                                                                                                                                                                                                                                                                                                                                                                                                                                                                                                                                                                                                                                                                                                                                                                                              |                                          |   | SCALE                   | Composite<br>General linear                                                                                               |
| <u> </u> |                                                                                                                                                                                                          |                                                                                                                                                                                                                                                                                                                                                                                                                                                                                                                                                                                                                                                                                                                                                                                                                                                                                                                                                                                                                                                                                                                                                                                                                                                                                                                                                                                                                                                                                                                                                                                                                                                                                                                                                                                                                                                                                                                                                                                                                                                                              |                                          |   | NA                      | Tolerances:                                                                                                               |
|          |                                                                                                                                                                                                          |                                                                                                                                                                                                                                                                                                                                                                                                                                                                                                                                                                                                                                                                                                                                                                                                                                                                                                                                                                                                                                                                                                                                                                                                                                                                                                                                                                                                                                                                                                                                                                                                                                                                                                                                                                                                                                                                                                                                                                                                                                                                              |                                          |   | FORMAT                  | WWW.SOURIAU.Co                                                                                                            |
|          | Н                                                                                                                                                                                                        | G                                                                                                                                                                                                                                                                                                                                                                                                                                                                                                                                                                                                                                                                                                                                                                                                                                                                                                                                                                                                                                                                                                                                                                                                                                                                                                                                                                                                                                                                                                                                                                                                                                                                                                                                                                                                                                                                                                                                                                                                                                                                            | F                                        | E | A3                      | 8D015M1                                                                                                                   |
|          |                                                                                                                                                                                                          |                                                                                                                                                                                                                                                                                                                                                                                                                                                                                                                                                                                                                                                                                                                                                                                                                                                                                                                                                                                                                                                                                                                                                                                                                                                                                                                                                                                                                                                                                                                                                                                                                                                                                                                                                                                                                                                                                                                                                                                                                                                                              | · ·                                      |   |                         | · · · · ·                                                                                                                 |