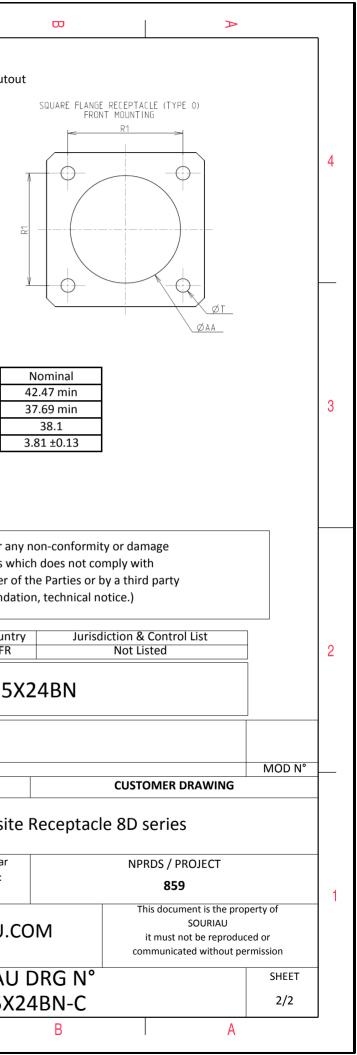

F

Ν

| Dim       | Nominal       |
|-----------|---------------|
| Р         | 3.91±0.2      |
| PP        | 6.15±0.2      |
| R1        | 38.1          |
| R2        | 34.93         |
| S         | 46±0.3        |
| V         | 20.07+0/-1.25 |
| W         | 2.1/3.2       |
| Z         | 31.5 Max      |
| VV THREAD | M37x1-6g      |