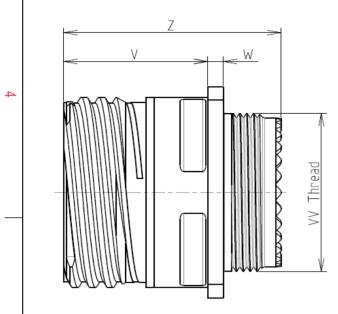

F

Ν

| Dim       | Nominal       |
|-----------|---------------|
| Р         | 3.91±0.2      |
| PP        | 6.15±0.2      |
| R1        | 38.1          |
| R2        | 34.93         |
| S         | 46±0.3        |
| V         | 20.07+0/-1.25 |
| W         | 2.1/3.2       |
| Z         | 31.5 Max      |
| VV THREAD | M37x1-6g      |