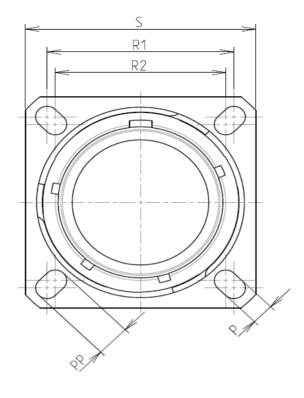

F

Ν

| Dim       | Nominal       |
|-----------|---------------|
| Р         | 3.91±0.2      |
| PP        | 6.15±0.2      |
| R1        | 38.1          |
| R2        | 34.93         |
| S         | 46±0.3        |
| V         | 20.07+0/-1.25 |
| W         | 2.1/3.2       |
| Z         | 31.5 Max      |
| VV THREAD | M37x1-6g      |