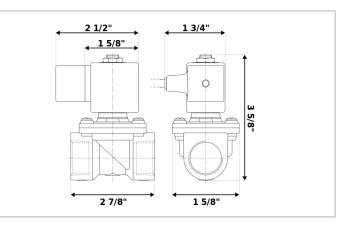

## **DKSV111**

Normally closed, pilot operated, 2-way solenoid valve with brass body and 1/2" connections

| Valve                |                                       |  |
|----------------------|---------------------------------------|--|
| Pipe size:           | 1/2" NPT                              |  |
| Operating pressure:  | 2–150 psi                             |  |
| Flow coefficient:    | 1.8 Cv                                |  |
| Media temperature:   | 15–195 °F                             |  |
| Ambient temperature: | 15–105 °F                             |  |
| Suggested usage:     | Air, inert gas, water                 |  |
| Operation:           | 2-way, normally closed solenoid valve |  |
| Mechanism:           | Pilot operated                        |  |
| Manual override:     | No                                    |  |
| Pipe gender:         | Female                                |  |
| Orifice size:        | 3/8"                                  |  |
| Design pressure:     | 300 psi                               |  |
| Media viscosity:     | 12 cSt                                |  |