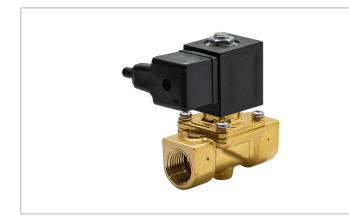

## **DKSV111**

Normally closed, pilot operated, 2-way solenoid valve with brass body and 1/2" connections

| Valve                |                                       |  |
|----------------------|---------------------------------------|--|
| Pipe size:           | 1/2" NPT                              |  |
| Operating pressure:  | 2–150 psi                             |  |
| Flow coefficient:    | 1.8 Cv                                |  |
| Media temperature:   | 15–195 °F                             |  |
| Ambient temperature: | 15–105 °F                             |  |
| Suggested usage:     | Air, inert gas, water                 |  |
| Operation:           | 2-way, normally closed solenoid valve |  |
| Mechanism:           | Pilot operated                        |  |
| Manual override:     | No                                    |  |
| Pipe gender:         | Female                                |  |
| Orifice size:        | 3/8"                                  |  |
| Design pressure:     | 300 psi                               |  |
| Media viscosity:     | 12 cSt                                |  |

| Materials     |                     |  |
|---------------|---------------------|--|
| Body:         | Brass               |  |
| Seal:         | Buna-N rubber (NBR) |  |
| Orifice:      | Brass               |  |
| Core tube:    | Stainless steel 300 |  |
| Fixed core:   | Stainless steel 400 |  |
| Plunger:      | Stainless steel 400 |  |
| Spring:       | Stainless steel 300 |  |
| Shading ring: | Copper              |  |