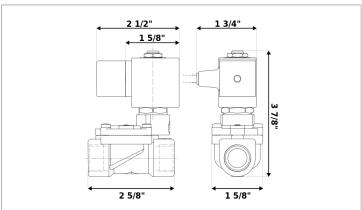

## **DKSV203**

Normally closed, pilot operated, 2-way solenoid valve with brass body and 1/2" connections

| Valve                |                                       |  |
|----------------------|---------------------------------------|--|
| Pipe size:           | 1/2" NPT                              |  |
| Operating pressure:  | 3–230 psi                             |  |
| Flow coefficient:    | 4.9 Cv                                |  |
| Media temperature:   | 15–195 °F                             |  |
| Ambient temperature: | -5–140 °F                             |  |
| Suggested usage:     | Air, inert gas, water                 |  |
| Operation:           | 2-way, normally closed solenoid valve |  |
| Mechanism:           | Pilot operated                        |  |
| Manual override:     | No                                    |  |
| Pipe gender:         | Female                                |  |
| Orifice size:        | 1/2"                                  |  |
| Design pressure:     | 360 psi                               |  |
| Media viscosity:     | 12 cSt                                |  |