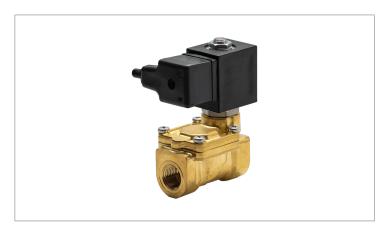

## **DKSV203**

Normally closed, pilot operated, 2-way solenoid valve with brass body and 1/2" connections

| Valve                |                                       |  |
|----------------------|---------------------------------------|--|
| Pipe size:           | 1/2" NPT                              |  |
| Operating pressure:  | 3–230 psi                             |  |
| Flow coefficient:    | 4.9 Cv                                |  |
| Media temperature:   | 15–195 °F                             |  |
| Ambient temperature: | -5–140 °F                             |  |
| Suggested usage:     | Air, inert gas, water                 |  |
| Operation:           | 2-way, normally closed solenoid valve |  |
| Mechanism:           | Pilot operated                        |  |
| Manual override:     | No                                    |  |
| Pipe gender:         | Female                                |  |
| Orifice size:        | 1/2"                                  |  |
| Design pressure:     | 360 psi                               |  |
| Media viscosity:     | 12 cSt                                |  |