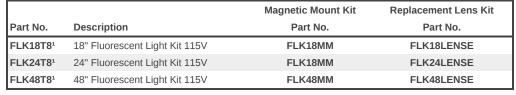

## **Features**

- · CSA and UL component recognized.
- Operating voltage 115 AC 60Hz
- 115V AC, features a manually operated switch, 115V convenience outlet, durable plastic lens, and 6 foot power cord (without plug).
- Can mount into light mounting channel, bolt through enclosure or by using magnet strip (available separately see chart below.)
- 1¾" high x 4½" deep.
- · Finished in white.
- Use standard 18", 24" or 48" T8 fluorescent bulb (not included)
- Magnet mount
  - o Can be used with mild steel enclosures only.