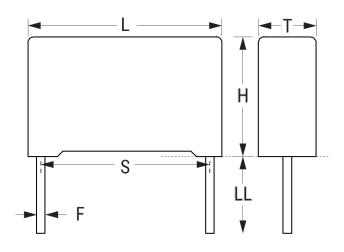

## Aliases (60GI415050L0K)

R60, Film, Metallized Polyester, Automotive Grade, 1.5 uF, 10%, 160 VDC, 85°C, Lead Spacing = 15mm

Click here for the 3D model.

| Dimensions |                 |
|------------|-----------------|
| L          | 18mm +0.5mm     |
| Н          | 12.5mm +0.1mm   |
| т          | 9mm +0.2mm      |
| S          | 15mm +/-0.4mm   |
| LL         | 25mm +2/-1mm    |
| F          | 0.8mm +/-0.05mm |