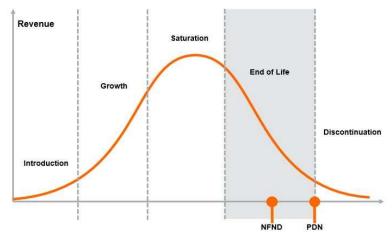

## Not For New Design OS-NFND-2021-001

01 February 2021

| Expected discontinuation date: | 1-2 Years                                                                                                                                  |  |  |  |
|--------------------------------|--------------------------------------------------------------------------------------------------------------------------------------------|--|--|--|
| Reason:                        | The following products have reached their end of life.                                                                                     |  |  |  |
| OSRAM OS Expectations:         | Please use our recommended replacement for new designs. If they may not fit, please contact your local sales office for other solutions.   |  |  |  |
|                                | Additionally we ask you to switch for running project as soon as possible to the proposed replacement. Anyway please check your demand and |  |  |  |
|                                | feedback your requested lifetime of these products.                                                                                        |  |  |  |
|                                | Attention: Q# already announced to be in phase-out process will not be impacted. Dates published in corresponding PDN will be kept.        |  |  |  |