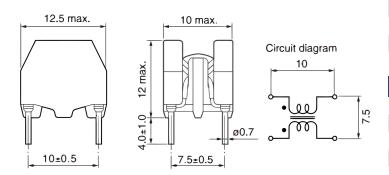

Click here for the 3D model.

| Dimensions |               |
|------------|---------------|
| L          | 12.5mm MAX    |
| W          | 10mm MAX      |
| Н          | 12mm MAX      |
| LL         | 4mm +/-1mm    |
| S          | 10mm +/-0.5mm |