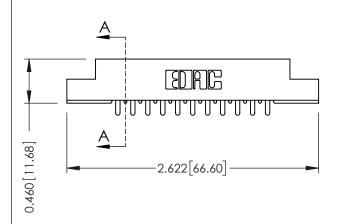

305 / 315 / 355 Card Edge Connector Part Number: 305-022-521-202

YOUR CONNECTION TO QUALITY & SERVICE

J.LEE DATE: SEPT. 21/09 SHEET 1 OF 2 NTS 305 Assembly

305 ENG MASTER