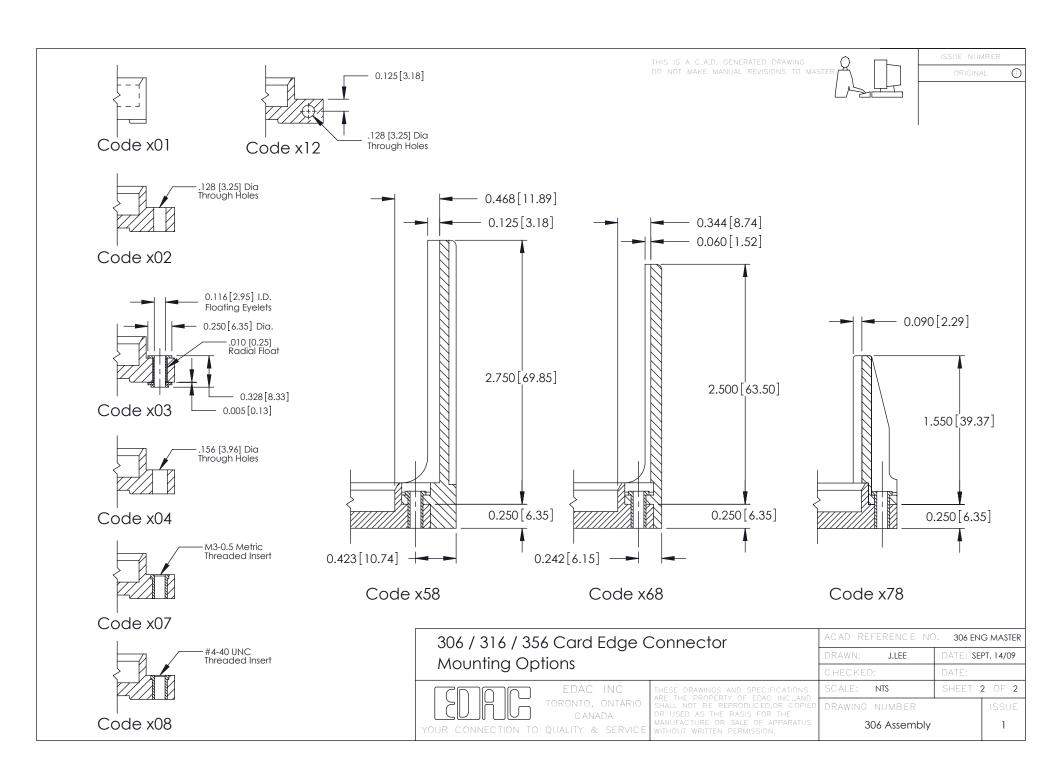

Point of Contact 306 ENG MASTER DATE: SEPT. 14/09 J.LEE SHEET 1 OF 2 NTS

0.295 [7.49] Card Slot

306 Assembly

**See Accompanying Pages for:** 

- **Mounting Options**
- **Features and Specifications**