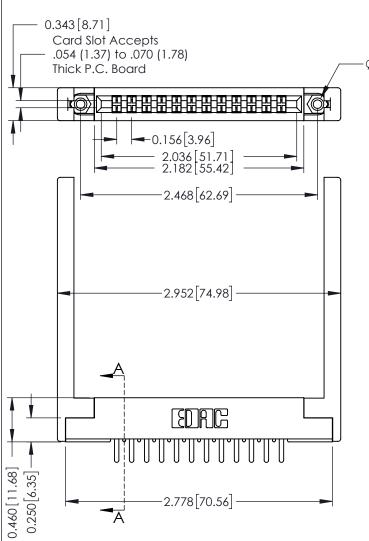

**Mounting Option Contact Detail** 168-.344 (8.74) Offset Card Guides 0.343[8.71] Card Slot Accepts .054 (1.37) to .070 (1.78)  $- \emptyset 0.156 [3.96]$ Thick P.C. Board **-**−0.156[3.96] 2.036 [51.71] 2.182 [55.42] 2.468 62.69 2.952 74.98 EDRG 2.778 70.56

520-P.C. Tail .046x.015(1.17x0.38) - Tail LG.=.213(5.41) .156 [3.96] Contact Spacing with Single Centreline Row

A-A

SECTION

0.165[4.19]

306 / 316 / 356 Card Edge Connector Part Number: 306-012-520-168

YOUR CONNECTION TO QUALITY & SERVICE

Point of Contact 306 ENG MASTER DATE: SEPT. 14/09 J.LEE SHEET 1 OF 2 NTS

0.295 [7.49] Card Slot

306 Assembly

**See Accompanying Pages for:** 

- **Mounting Options**
- **Features and Specifications**