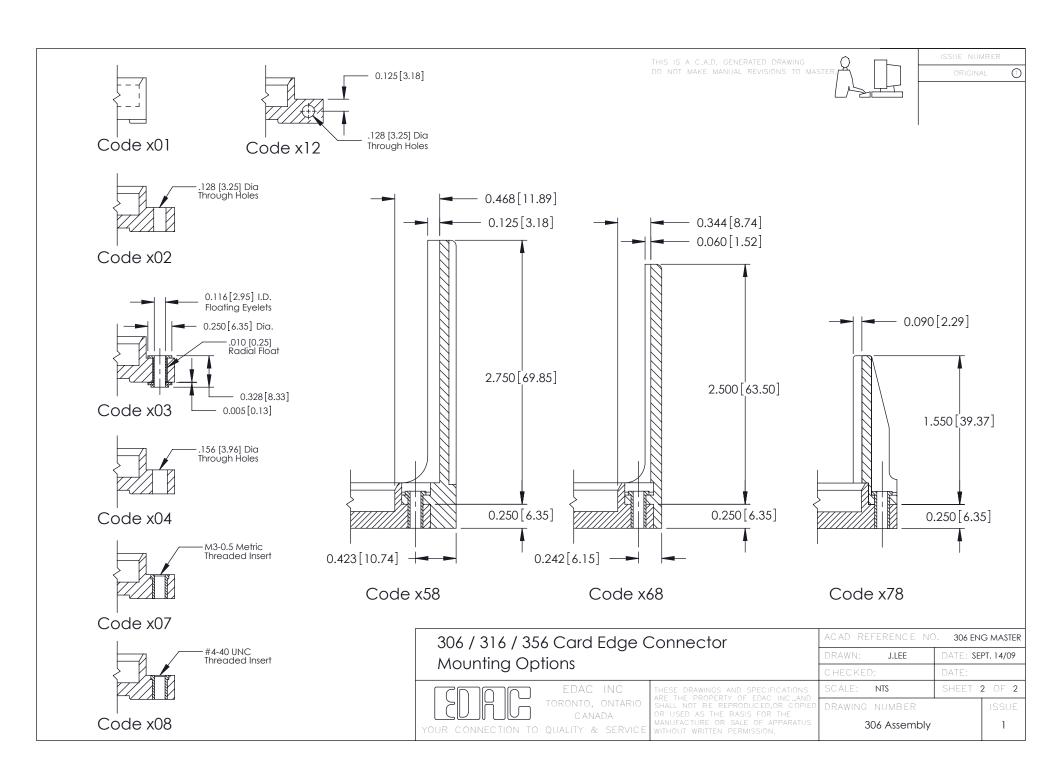

**Mounting Option Contact Detail** 520-P.C. Tail .046x.015(1.17x0.38) - Tail LG.=.213(5.41) 178-In-Line Card Guides .156 [3.96] Contact Spacing with Single Centreline Row 0.343[8.71] Card Slot Accepts .054 (1.37) to .070 (1.78) -0.156[3.96]Thick P.C. Board **--**0.156 [3.96] 3.128 [79.45] 3.274 [83.16] -3.560 90.42 0.295[7.49] Card Slot SECTION EDRG 0.460[11.68] 0.250 [6.35] 0.165[4.19] -3.870 98.30 Point of Contact 306 ENG MASTER 306 / 316 / 356 Card Edge Connector DATE: SEPT. 14/09 J.LEE Part Number: 306-019-520-178 **See Accompanying Pages for: Mounting Options** SHEET 1 OF 2 NTS **Features and Specifications** CANADA 306 Assembly YOUR CONNECTION TO QUALITY & SERVICE