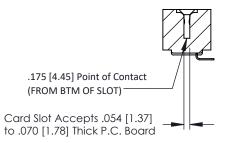

**Mounting Option** #4-40 Unified Threaded Inserts **Contact Detail** 

90 Degree Bend (Code 421 Contacts)

.156 [3.96] Contact Spacing x .200 [5.08] Row Spacing

THIS IS A C.A.D. GENERATED DRAWING DO NOT MAKE MANUAL REVISIONS TO MASTER.