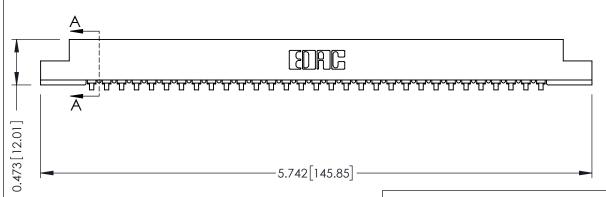

## **SECTION A-A**

## **See Accompanying Pages for:**

- **Contact Bend Details**
- **Mounting Options**

307 / 357 Card Edge Connector Part Number: 307-031-453-108

**EDAC INC** TORONTO, ONTARIO CANADA

THESE DRAWINGS AND SPECIFICATIONS ARE THE PROPERTY OF EDAC INC.,AND SHALL NOT BE REPRODUCED, OR COPIED OR USED AS THE BASIS FOR THE MANUFACTURE OR SALE OF APPARATUS WITHOUT WRITTEN PERMISSION.