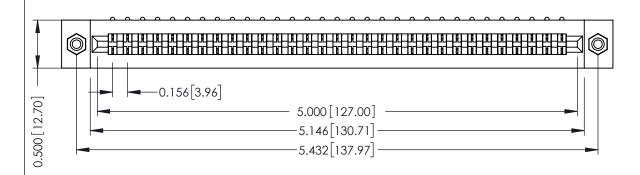

**Mounting Option** #4-40 Unified Threaded Inserts **Contact Detail** 

90 Degree Bend (Code 421 Contacts)

.156 [3.96] Contact Spacing x .200 [5.08] Row Spacing

THIS IS A C.A.D. GENERATED DRAWING DO NOT MAKE MANUAL REVISIONS TO MASTER.