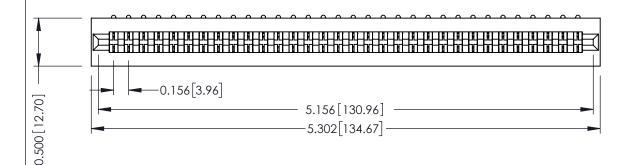

**Mounting Option** No Mounting Lugs **Contact Detail** 

90 Degree Bend (Code 421 Contacts)

.156 [3.96] Contact Spacing x .200 [5.08] Row Spacing

THIS IS A C.A.D. GENERATED DRAWING DO NOT MAKE MANUAL REVISIONS TO MASTER.

## **SECTION A-A**

**See Accompanying Pages for:** 

- **Contact Bend Details**
- **Mounting Options**

307 / 357 Card Edge Connector Part Number: 307-032-453-101

**EDAC INC** TORONTO, ONTARIO CANADA

THESE DRAWINGS AND SPECIFICATIONS ARE THE PROPERTY OF EDAC INC.,AND SHALL NOT BE REPRODUCED, OR COPIED OR USED AS THE BASIS FOR THE MANUFACTURE OR SALE OF APPARATUS WITHOUT WRITTEN PERMISSION.