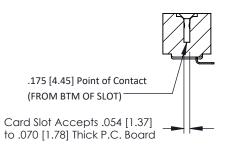

**Mounting Option** No Mounting Lugs **Contact Detail** 

90 Degree Bend (Code 421 Contacts)

.156 [3.96] Contact Spacing x .200 [5.08] Row Spacing

THIS IS A C.A.D. GENERATED DRAWING DO NOT MAKE MANUAL REVISIONS TO MASTER.