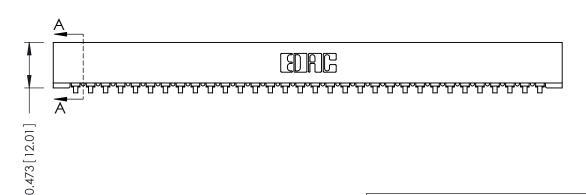

## **SECTION A-A**

**See Accompanying Pages for:** 

- **Contact Bend Details**
- **Mounting Options**

307 / 357 Card Edge Connector Part Number: 307-032-453-101

**EDAC INC** TORONTO, ONTARIO CANADA

THESE DRAWINGS AND SPECIFICATIONS ARE THE PROPERTY OF EDAC INC.,AND SHALL NOT BE REPRODUCED, OR COPIED OR USED AS THE BASIS FOR THE MANUFACTURE OR SALE OF APPARATUS WITHOUT WRITTEN PERMISSION.