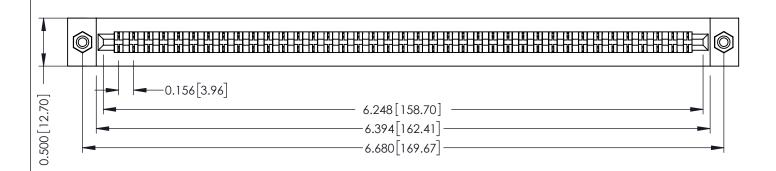

**Mounting Option** #4-40 Unified Threaded Inserts **Contact Detail** 

Wire Wrap .046x.014(1.17x0.36) - Tail LG=.495(12.57) .156 [3.96] Contact Spacing x .200 [5.08] Row Spacing

THIS IS A C.A.D. GENERATED DRAWING DO NOT MAKE MANUAL REVISIONS TO MASTER.

307 / 357 Card Edge Connector Part Number: 307-039-441-108

**EDAC INC** TORONTO, ONTARIO CANADA

THESE DRAWINGS AND SPECIFICATIONS ARE THE PROPERTY OF EDAC INC.,AND SHALL NOT BE REPRODUCED, OR COPIED OR USED AS THE BASIS FOR THE MANUFACTURE OR SALE OF APPARATUS WITHOUT WRITTEN PERMISSION.