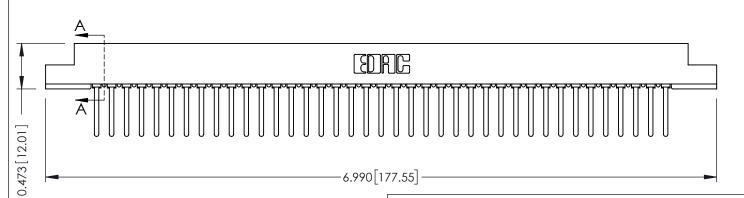

ORIGINAL

**SECTION A-A** 

.175 [4.45] Point of Contact (FROM BTM OF SLOT) Card Slot Accepts .054 [1.37] to .070 [1.78] Thick P.C. Board

**See Accompanying Pages for:** 

- **Contact Bend Details**
- **Mounting Options**