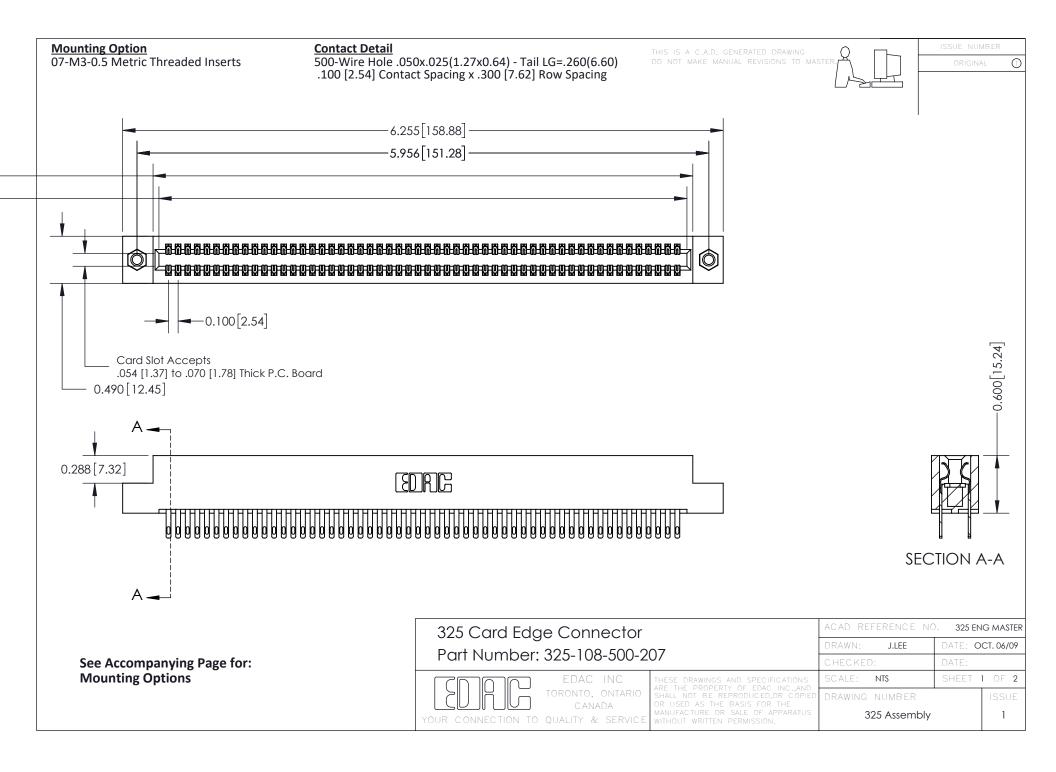

THIS IS A C.A.D. GENERATED DRAWING
DO NOT MAKE MANUAL REVISIONS TO MASTER.

ISSUE NUMBER

ORIGINAL

1

| 325 Card Edge Connector<br>Mounting Options |                                                                                                                                                                                                 | ACAD REFERENCE NO. 325 ENG MASTER |             |         |           |
|---------------------------------------------|-------------------------------------------------------------------------------------------------------------------------------------------------------------------------------------------------|-----------------------------------|-------------|---------|-----------|
|                                             |                                                                                                                                                                                                 | DRAWN:                            | J.LEE       | DATE: O | CT. 06/09 |
|                                             |                                                                                                                                                                                                 | CHECKED:                          |             | DATE:   |           |
| TORONTO, ONTARIO CANADA                     | THESE DRAWINGS AND SPECIFICATIONS ARE THE PROPERTY OF EDAC INC.,AND SHALL NOT BE REPRODUCED,OR COPIED OR USED AS THE BASIS FOR THE MANUFACTURE OR SALE OF APPARATUS WITHOUT WRITTEN PERMISSION. | SCALE:                            | NTS         | SHEET : | 2 OF 2    |
|                                             |                                                                                                                                                                                                 | DRAWING                           | NUMBER      |         | ISSUE     |
|                                             |                                                                                                                                                                                                 | 3                                 | 25 Assembly |         | 1         |