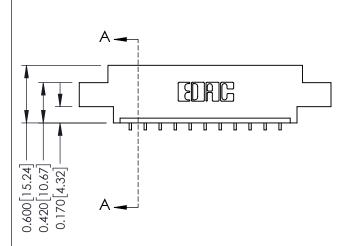

|   | SECTION A-A |
|---|-------------|
| 1 | USECTI      |

ISSUE NUMBER

ORIGINAL

1

| 337 / 387 Series Card Edge Connector<br>Contact Bend Detail           |                                                                                                                                                                                                 | ACAD REFERENCE NO.            | 337 ENG MASTER |               |
|-----------------------------------------------------------------------|-------------------------------------------------------------------------------------------------------------------------------------------------------------------------------------------------|-------------------------------|----------------|---------------|
|                                                                       |                                                                                                                                                                                                 | DRAWN: J.LEE DATE: OCT. 06/09 |                | T. 06/09      |
|                                                                       |                                                                                                                                                                                                 | CHECKED:                      | DATE:          |               |
| EDAC INC TORONTO, ONTARIO CANADA YOUR CONNECTION TO QUALITY & SERVICE | THESE DRAWINGS AND SPECIFICATIONS ARE THE PROPERTY OF EDAC INC.,AND SHALL NOT BE REPRODUCED,OR COPIED OR USED AS THE BASIS FOR THE MANUFACTURE OR SALE OF APPARATUS WITHOUT WRITTEN PERMISSION. | SCALE: NTS                    | SHEET          | 2 <b>OF</b> 3 |
|                                                                       |                                                                                                                                                                                                 | DRAWING NUMBER                |                | ISSUE         |
|                                                                       |                                                                                                                                                                                                 | 337 Assembly                  |                | 1             |