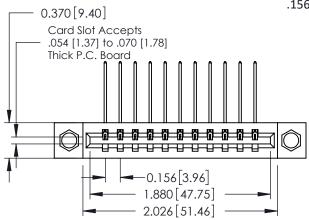

**Mounting Option** 

08-#4-40 Unified Threaded Inserts

**Contact Detail** 

559-90 Degree Bend (Code 541 Contacts) .156 [3.96] Contact Spacing x .200 [5.08] Row Spacing

THIS IS A C.A.D. GENERATED DRAWING DO NOT MAKE MANUAL REVISIONS TO MASTER.

## **See Accompanying Pages for:**

- **Contact Bend Details**
- **Mounting Options**

| 337 / 387 Series Card Edge Connector |
|--------------------------------------|
| Part Number: 337-011-559-608         |