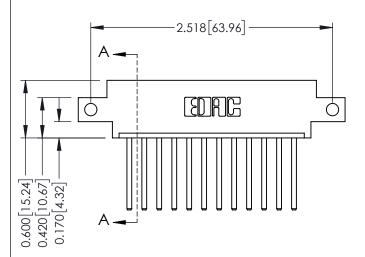

- **Contact Bend Details**
- **Mounting Options**

**Contact Detail** 

THIS IS A C.A.D. GENERATED DRAWING 544-Wire Wrap .050x.025(1.27x0.64) - Tail LG=.750(19.05)po NOT MAKE MANUAL REVISIONS TO MASTER. .156 [3.96] Contact Spacing x .200 [5.08] Row Spacing

ISSUE NUMBER

ORIGINAL

1

| 0.330[8.38] Card Slot<br>0.160[4.06] Point of Contact | SECTION A-A |
|-------------------------------------------------------|-------------|
|                                                       |             |